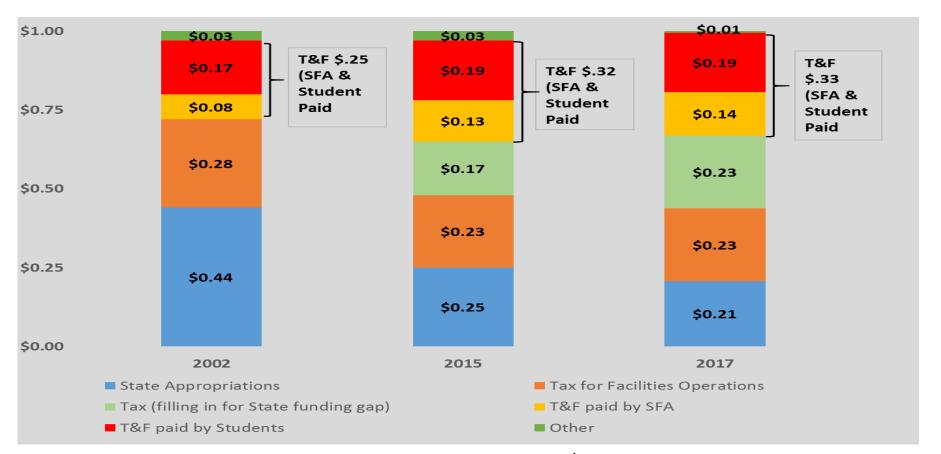

#### COST OF EDUCATION - WHO PAYS?

STUDENTS PAY 19 CENTS OF EACH \$1

#### <u>Tuition and Fees are heavily subsidized:</u>

• <u>State Appropriations AND</u> Federal & State Student Financial Aid Thus, <u>students pay out of pocket only 19 cents</u> of each expense \$ at ACD Due to State Funding reductions (from 44% to 21%), local <u>property taxes are now covering 23% of non-facilities' costs</u>