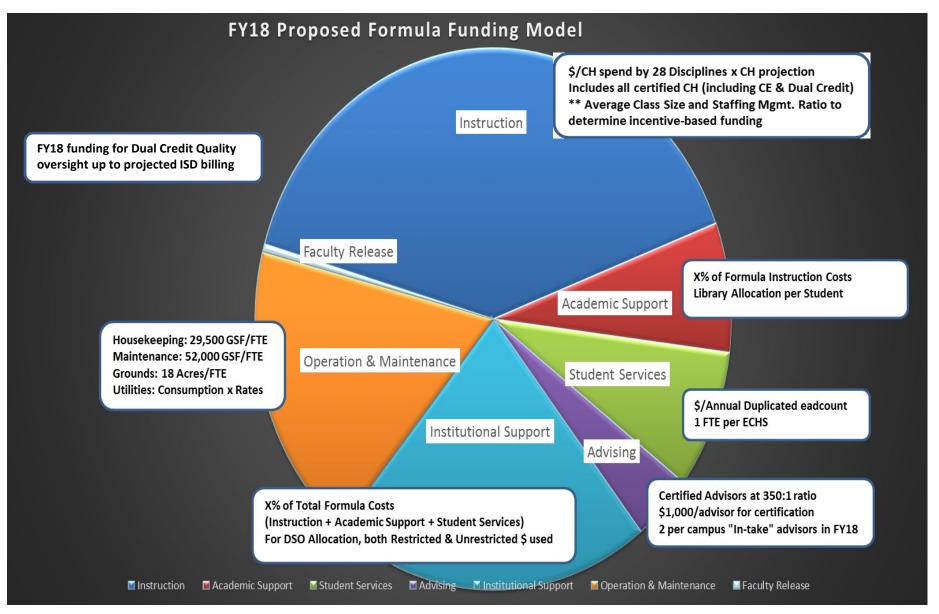

## "Big Picture" Formula Funding Model

"Formula" Mirror State Appropriation Methodology:

Core (Administrator Contract Salaries, Legal, Board)

SS Point Incentive (Beg. FY20, based on Prior Year (PY) improvement) if State rate incr.

Formula Funding Model (\$ per calc. w/o core components)

- + College/DSO specific "Non-Formula" Expense (excluding CE) (= revenue)
- + CE "Non-Formula" expense loaded to produce profit (target is \$1.5M+)
- + Overlays (Benefits, IT/Comm., Strategy SS Funds, Capital Budget, Full Yr. impact PY Board approved actions, General Institutional).
- Budget Gap Closure (Overlay if Revenues < than above Expense elements)
- = Expense Budget Allocation that matches Revenues

X% = ratio calculated from last audited financial statements, i.e. FY16 for FY18 budget