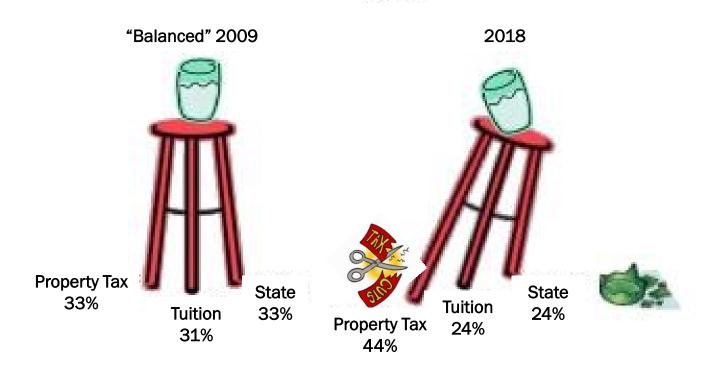

## The three legged stool

#### <u>Tuition and Fees are heavily subsidized:</u>

• <u>State Appropriations AND</u> Federal & State Student Financial Aid Thus, <u>students pay out of pocket only 19 cents</u> of each expense \$ at ACD Due to State Funding reductions (from 44% to 21%), local <u>property taxes are now covering 23% of non-facilities' costs</u>