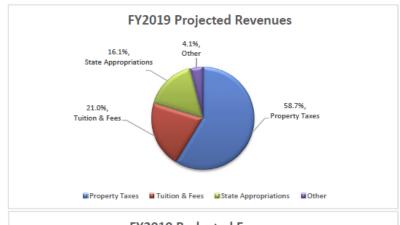

#### **FY2019 OPERATING BUDGET SUMMARY**

|                      | FY2019         | % of   |                      | FY2019         | % of   |
|----------------------|----------------|--------|----------------------|----------------|--------|
| Revenues             | Proposed       | Budget | Expenses             | Proposed       | Budget |
| Property Taxes       | \$ 226,103,029 | 58.7%  | Salaries & Benefits  | \$ 240,883,176 | 62.6%  |
| Tuition & Fees       | \$ 80,943,372  | 21.0%  | Debt Service         | \$ 62,023,588  | 16.1%  |
| State Appropriations | \$ 62,151,624  | 16.1%  | Operating Costs      | \$ 57,404,636  | 14.9%  |
| Other                | \$ 15,750,000  | 4.1%   | Equip, Tech, & Plant | \$ 24,636,625  | 6.4%   |
| Total Revenue        | \$ 384,948,025 | 100.0% | Total Expenses       | \$ 384,948,025 | 100.0% |