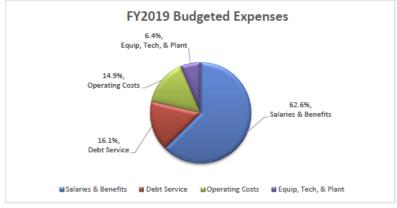

#### **FY2019 OPERATING BUDGET SUMMARY**

|                      | FY2019         | % of   |                      | FY2019         | % of   |
|----------------------|----------------|--------|----------------------|----------------|--------|
| Revenues             | Proposed       | Budget | Expenses             | Proposed       | Budget |
| Property Taxes       | \$ 226,103,029 | 58.7%  | Salaries & Benefits  | \$ 240,883,176 | 62.6%  |
| Tuition & Fees       | \$ 80,943,372  | 21.0%  | Debt Service         | \$ 62,023,588  | 16.1%  |
| State Appropriations | \$ 62,151,624  | 16.1%  | Operating Costs      | \$ 57,404,636  | 14.9%  |
| Other                | \$ 15,750,000  | 4.1%   | Equip, Tech, & Plant | \$ 24,636,625  | 6.4%   |
| Total Revenue        | \$ 384,948,025 | 100.0% | Total Expenses       | \$ 384,948,025 | 100.0% |