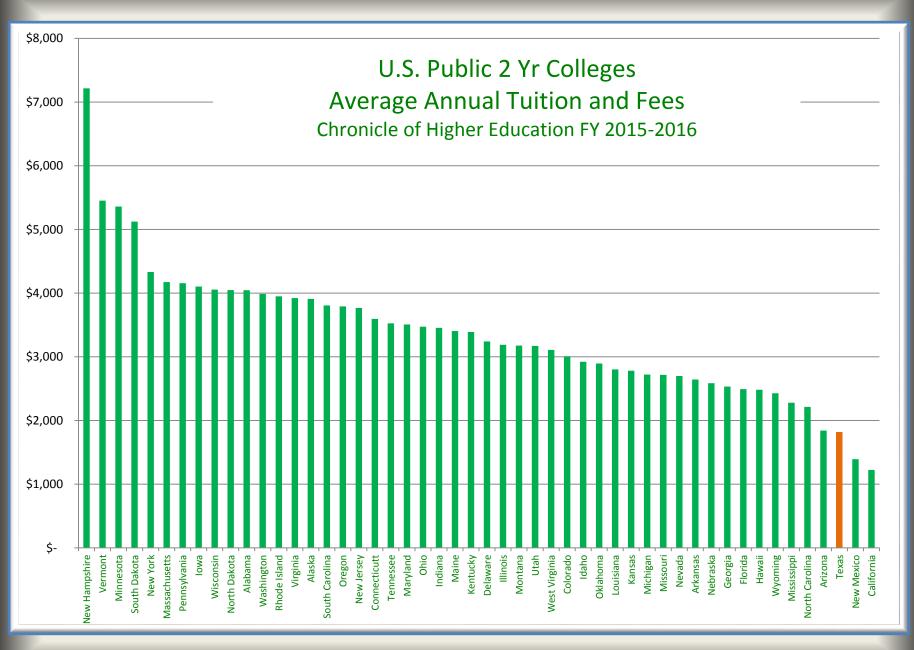

## Fall 2018 Tuition/Fees

Texas Community Colleges – Alamo Colleges District is 8<sup>th</sup> lowest with impact of SMP With \$13 increase Spring 2019 (3x incr. in 8 yrs), \$4 below state average

|               | Tuition | Fees | Total | Total/SCH |
|---------------|---------|------|-------|-----------|
| State Average | 675     | 408  | 1,083 | 90.26     |
|               |         |      |       |           |