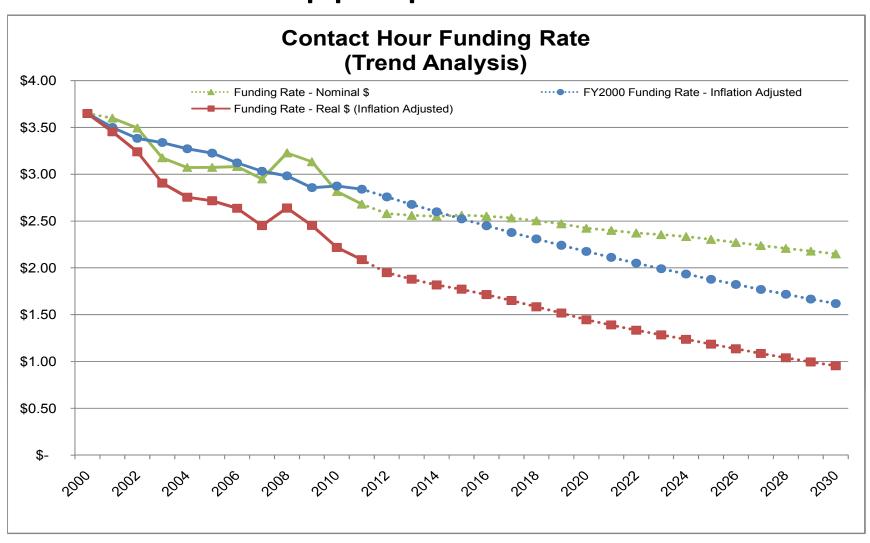

# Example of State Appropriation Trend

#### Risks:

- Unfunded growth; Further erosion in \$/Contact Hr; i.e. flat \$ pool spread to more CH
- Leg. Budget Board requested FY20 impacts of 10% cuts
- Risk of more "unfunded mandates" to waive tuition for certain students (currently \$4.9M mandated waivers on top of the discretionary waivers we give on Dual Credit)