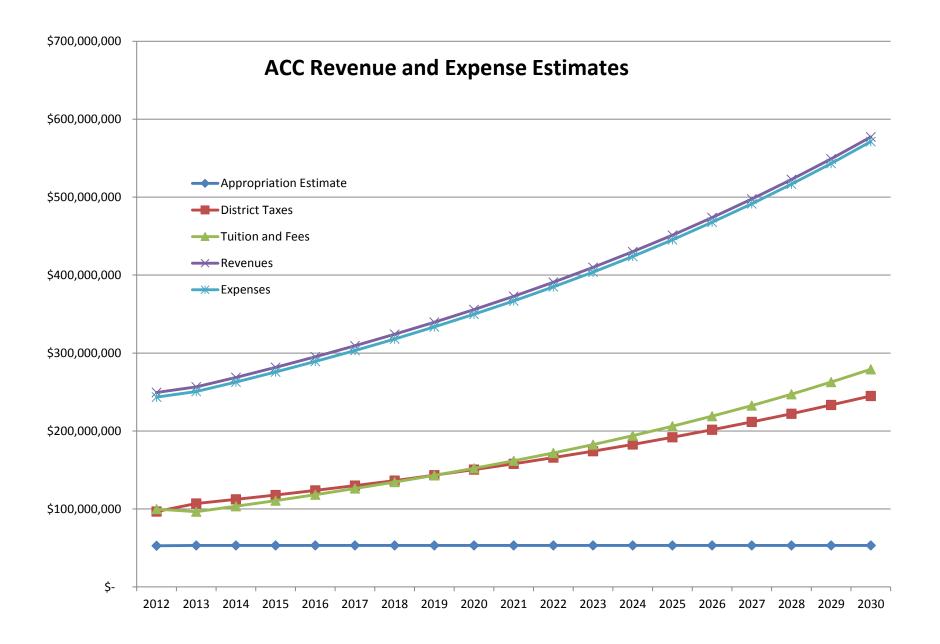

## Think Long Range

- Prepare Long-Term Revenue/Expense Estimates for:
  - ✓ State Appropriations
  - ✓ District Taxes
  - ✓ Tuition and Fees
  - ✓ Operational Costs
  - ✓ Capital Needs

## Revenue Estimate Questions

- What's going on with the global, national and state economy?
- What might the effect be on state appropriations?
  - Tax revenues up or down?
  - Medicaid, social services, prisons, K-12?
- What is our taxing district appraised value outlook?
- What's going on with financial aid?
- What is the political climate affecting these areas?
- Anything else in the world?