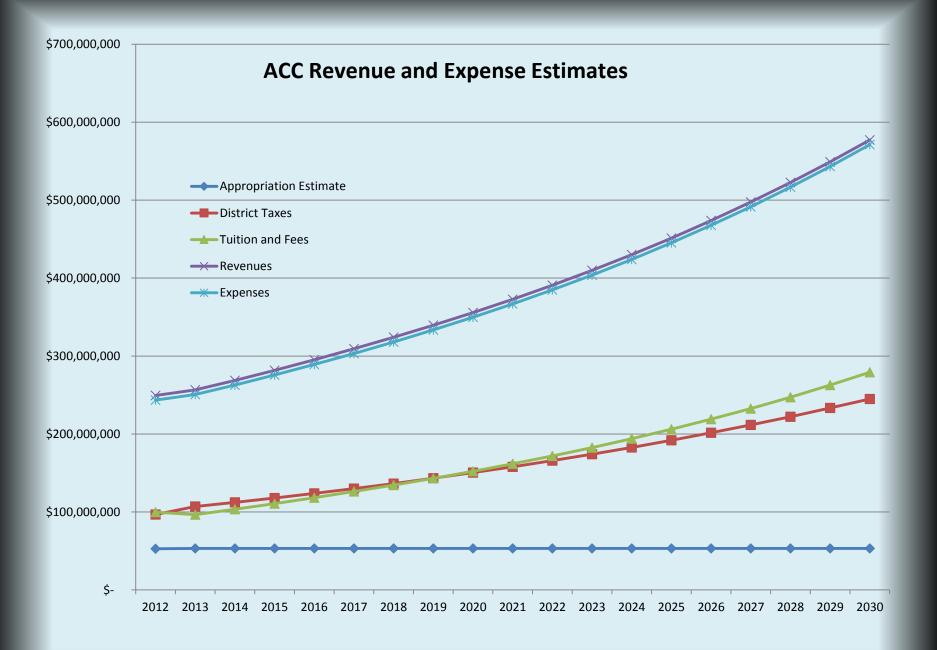

1,081 | 90        |  |  |  |  |  |

<sup>\*</sup> With the Summer Momentum Program Free 3 credit hours, Alamo is #46 at \$811 (\$68/SCH)

Source: TACC





**Austin Community College Budget Process – "One College Concept"** 

# General Budget Development Strategy

- 1. Master Plan Developed by President and Staff According to:
  - ✓ District Strategies (e.g. Guided Pathways)
  - ✓ State Initiatives (e.g. 60x30TX)
  - √ Capital Needs
- Supporting Budget Developed by President and Staff
- Board Approves Master Plan & Budget

## **Budget Preparation Process**

- Prepare Revenue Estimates.
- Departments prepare and enter budgets in system.
- Budgets reviewed by Deans, VP's.
- Budget document prepared by EVP Finance.
- Budget reviewed by President.
- Budget presented to Trustees for approval.



#### FY2017 APPROVED TUITION & FEE RATES

| Category                | FY2016<br>Approved | FY2017<br>Approved                      | (Decrease) | %<br>Change | Comments                         |  |
|-------------------------|--------------------|-----------------------------------------|------------|-------------|----------------------------------|--|
| In District Tuition     | 67.00              | 67.00                                   | (Decrease) | 0.0%        | No Change                        |  |
|                         |                    | 2 1 2 1 1 1 2 2 2 2 2 2 2 2 2 2 2 2 2 2 | 1853       |             | [2.1] 2.17(2.17(2.17) 2.17(2.17) |  |
| Out of District Tuition | 67.00              | 67.00                                   | 65         | 0.0%        | No Change