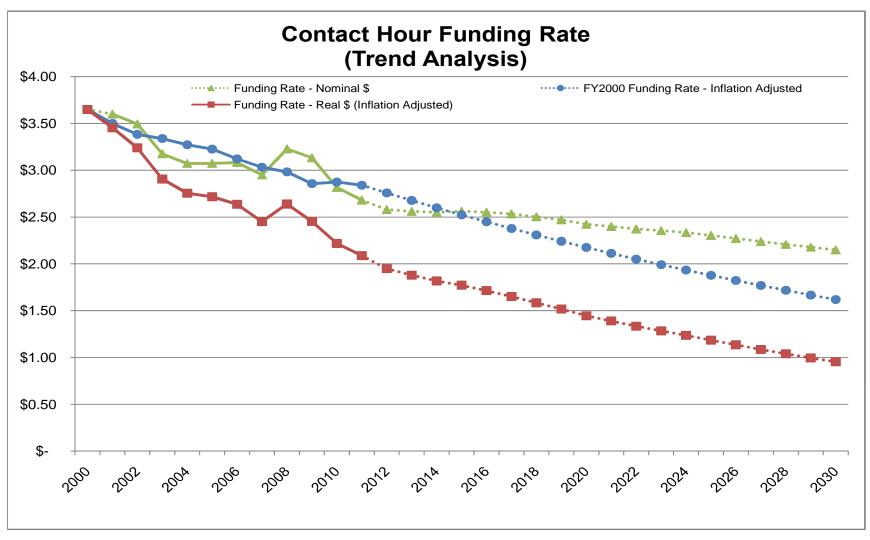

| X                                 | X                                           |
| Pass-thru: Fed./State Student Fin. Aid | X                                 | X                                           |
| Grants                                 | X                                 | X                                           |
| Investment Income                      | X                                 | X                                           |
| Public-Private Partnerships (P3)       | X                                 | <b>X</b> 8                                  |

# Challenging Times . . .

# Pressure to turn out MORE educated young people and adults



when \$\$\$ available, from public and other sources, is being slashed

# Example of State Appropriation Trend



# ACADEMIC YEAR 2016-17 TOTAL TAX RATES Tax Rate Flexibility varied for 50 TEXAS PUBLIC COMMUNITY COLLEGES

#### Academic Year 2016-17 Total Tax Rates Texas Public Community Colleges

| Rank         College District         Total Rate           1         South Plains         0.4000           2         Laredo         0.3430           3         Western Texas         0.3300           4         Howard         0.3161           5         Brazosport         0.2804           6         Frank Phillips         0.2700           7         Del Mar         0.2461           8         Ranger         0.2453           9         Lee         0.2453           10         Panola         0.2433           11         Clarendon         0.2306           12         Vernon         0.2300           13         College o