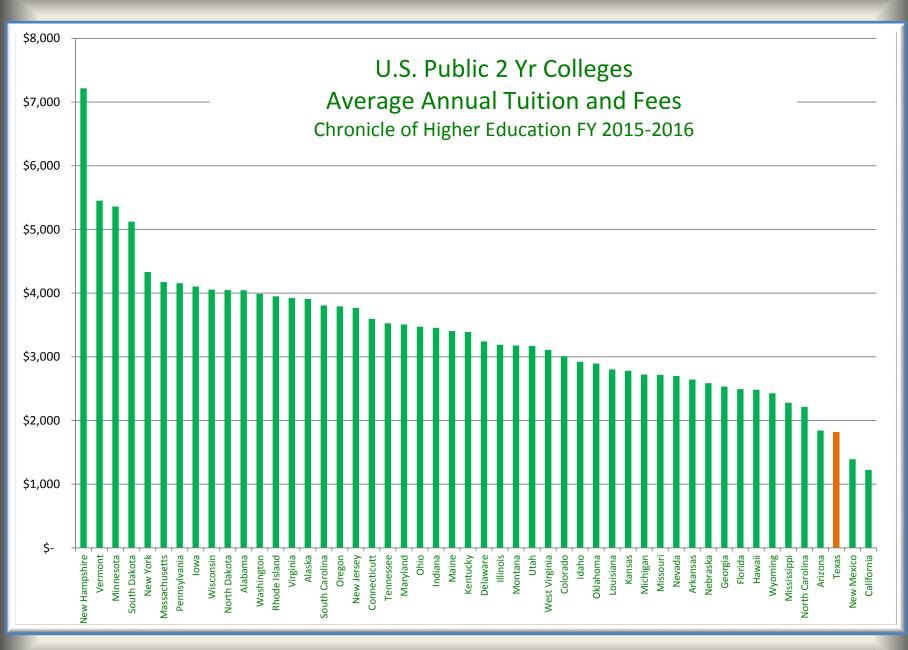

| 70        |  |  |  |  |  |
| Houston                 | 372                  | 444  | 816   | 68        |  |  |  |  |  |
| Alvin                   | 552                  | 259  | 811   | 68        |  |  |  |  |  |
| College of the Mainland | 540                  | 207  | 747   | 62        |  |  |  |  |  |
| Dallas                  | 708                  | 0    | 708   | 59        |  |  |  |  |  |
| Tarrant                 | 708                  | 0    | 708   | 59        |  |  |  |  |  |
| Collin                  | 528                  | 26   | 554   | 46        |  |  |  |  |  |
| State Average           | 666                  | 451  | 1,081 | 90        |  |  |  |  |  |

<sup>\*</sup> With the Summer Momentum Program Free 3 credit hours, Alamo is #46 at \$811 (\$68/SCH)

Source: TACC





**Austin Community College Budget Process – "One College Concept"** 

# General Budget Development Strategy

- 1. Master Plan Developed by President and Staff According to:
  - ✓ District Strategies (e.g. Guided Pathways)
  - ✓ State Initiatives (e.g. 60x30TX)
  - √ Capital Needs
- Supporting Budget Developed by President and Staff
- Board Approves Master Plan & Budget

## **Budget Preparation Process**

- Prepare Revenue Estimates.
- Departments prepare and enter budgets in system.
- Budgets reviewed by Deans, VP's.
- Budget document prepared by EVP Finance.
- Budget reviewed by President.
- Budget presented to Trustees for approval.



#### FY2017 APPROVED TUITION & FEE RATES

| Category                | FY2016<br>Approved | FY2017<br>Approved                      | (Decrease) | %<br