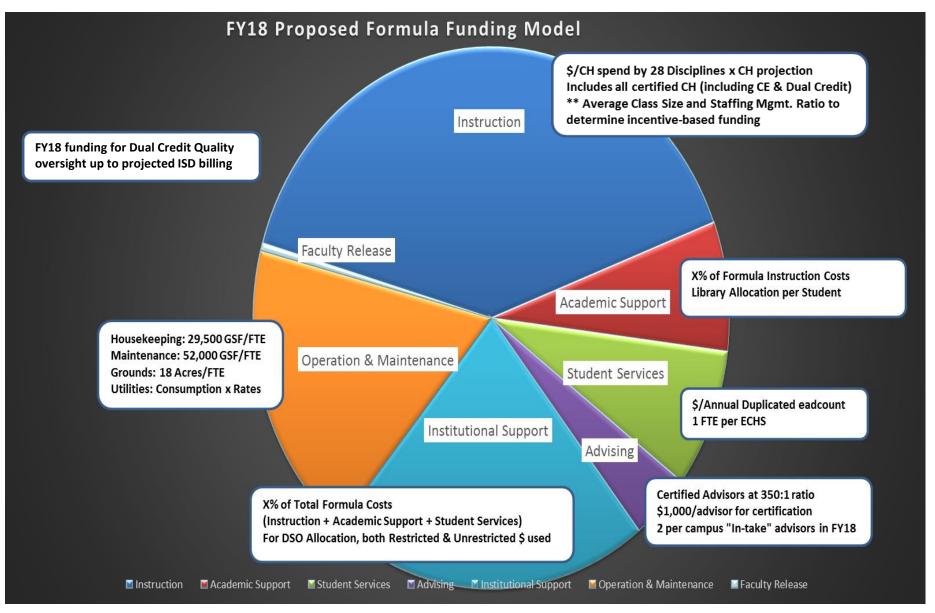

# General Budget Development Strategy

- 1. Master Plan Developed by President and Staff According to:
  - ✓ District Strategies (e.g. Guided Pathways)
  - ✓ State Initiatives (e.g. 60x30TX)
  - √ Capital Needs
- Supporting Budget Developed by President and Staff
- Board Approves Master Plan & Budget

## **Budget Preparation Process**

- Prepare Revenue Estimates.
- Departments prepare and enter budgets in system.
- Budgets reviewed by Deans, VP's.
- Budget document prepared by EVP Finance.
- Budget reviewed by President.
- Budget presented to Trustees for approval.