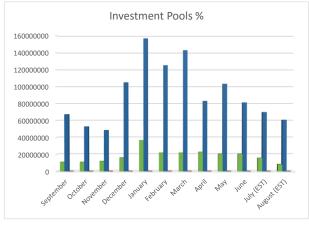

|              | Monthly Market Values 2017-2018 - % |           |           |                     |            |                  |         |           |  |  |  |
|--------------|-------------------------------------|-----------|-----------|---------------------|------------|------------------|---------|-----------|--|--|--|
|              | Treasury                            | Agencies  | Municipal | Commercial<br>Paper | CD         | Investment Pools | Banking | Liquidity |  |  |  |
|              | Max - 100%                          | Max - 85% | Max - 85% | Max - 20%           | Max - 100% | Max - 85%        |         | Min - 10% |  |  |  |
| September    | 3%                                  | 52%       | 0%        | 3%                  | 0%         | 39%              | 3%      | 22%       |  |  |  |
| October      | 3%                                  | 53%       | 0%        | 3%                  | 0%         | 38%              | 4%      | 19%       |  |  |  |
| November     | 3%                                  | 53%       | 0%        | 3%                  | 0%         | 37%              | 4%      | 18%       |  |  |  |
| December     | 2%                                  | 43%       | 0%        | 5%                  | 0%         | 47%              | 3%      | 28%       |  |  |  |
| January      | 2%                                  | 34%       | 0%        | 4%                  | 0%         | 57%              | 3%      | 33%       |  |  |  |
| February     | 5%                                  | 38%       | 0%        | 6%                  | 0%         | 49%              | 3%      | 27%       |  |  |  |
| March        | 4%                                  | 41%       | 0%        | 6%                  | 0%         | 47%              | 2%      | 32%       |  |  |  |
| April        | 3%                                  | 43%       | 0%        | 8%                  | 0%         | 43%              | 2%      | 20%       |  |  |  |
| May          | 3%                                  | 46%       | 0%        | 6%                  | 0%         | 41%              | 3%      | 25%       |  |  |  |
| June (EST)   | 3%                                  | 49%       | 0%        | 7%                  | 0%         | 38%              | 3%      | 21%       |  |  |  |
| July (EST)   | 3%                                  | 48%       | 0%        | 7%                  | 0%         | 38%              | 3%      | 19%       |  |  |  |
| August (EST) | 4%                                  | 46%       | 0%        | 7%                  | 0%         | 40%              | 3%      | 18%       |  |  |  |