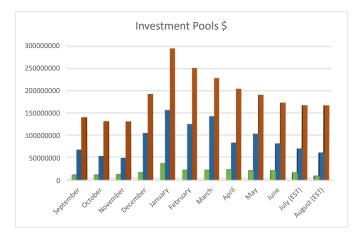

# Dallas County Community College District **Monthly Investment Holdings, FY 2017-2018**

|              | Monthly Market Values 2017-2018 |    |                   |  |               |                       |    |             |                               |            |    |             |               |              |  |                |  |
|--------------|---------------------------------|----|-------------------|--|---------------|-----------------------|----|-------------|-------------------------------|------------|----|-------------|---------------|--------------|--|----------------|--|
|              | Treasury Agencies               |    | Treasury Agencies |  |               | Treasury Agencies Mur |    |             | reasury Agencies Municipal Pa |            |    |             | estment Pools | stment Pools |  | Total Holdings |  |
| September    | \$ 10,000,000                   | \$ | 184,965,000       |  | \$ 10,000,000 |                       | \$ | 140,435,801 | \$                            | 11,940,767 | \$ | 357,341,568 |               |              |  |                |  |
| October      | 10,000,000                      |    | 184,965,000       |  | 10,000,000    |                       |    | 131,535,063 |                               | 13,594,216 |    | 350,094,279 |               |              |  |                |  |
| November     | 10,000,000                      |    | 184,965,000       |  | 10,000,000    |                       |    | 131,125,115 |                               | 15,442,838 |    | 351,532,953 |               |              |  |                |  |
| December     | 10,000,000                      |    | 177,465,000       |  | 20,000,000    |                       |    | 192,429,898 |                               | 10,637,541 |    | 410,532,439 |               |              |  |                |  |
| January      | 10,000,000                      |    | 177,465,000       |  | 20,000,000    |                       |    | 293,624,696 |                               | 13,942,212 |    | 515,031,908 |               |              |  |                |  |
| February     | 25,000,000                      |    | 192,465,000       |  | 30,000,000    |                       |    | 250,285,387 |                               | 15,102,876 |    | 512,853,263 |               |              |  |                |  |
| March        | 20,000,000                      |    | 197,160,000       |  | 30,000,000    |                       |    | 227,841,426 |                               | 11,707,242 |    | 486,708,668 |               |              |  |                |  |
| April        | 15,000,000                      |    | 207,160,000       |  | 40,000,000    |                       |    | 204,061,488 |                               | 11,895,300 |    | 478,116,788 |               |              |  |                |  |
| Мау          | 15,000,000                      |    | 212,260,000       |  | 30,000,000    |                       |    | 190,713,869 |                               | 13,909,569 |    | 461,883,438 |               |              |  |                |  |
| June (EST)   | 15,000,000                      |    | 220,060,000       |  | 30,000,000    |                       |    | 173,226,645 |                               | 12,398,984 |    | 450,685,629 |               |              |  |                |  |
| July (EST)   | 15,000,000                      |    | 211,060,000       |  | 30,000,000    |                       |    | 167,326,645 |                               | 12,398,984 |    | 435,785,629 |               |              |  |                |  |
| August (EST) | 15,000,000                      |    | 191,060,000       |  | 30,000,000    |                       |    | 167,108,705 |                               | 12,398,984 |    | 415,567,689 |               |              |  |                |  |