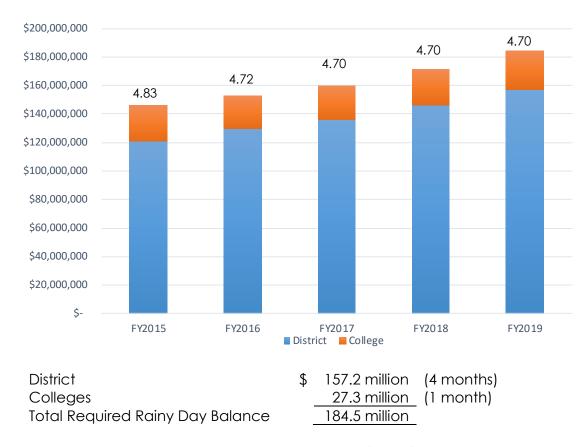

#### RAINY DAY FUND REPORT

The following chart indicates the dollar amount in the fund as well as the number of months of operation covered by the fund. The District maintains approximately four months of annualized expenses. Each college maintains approximately one month of annualized expenses. The Rainy Day Fund will only be accessed in case of extreme financial emergency as agreed upon by the Chancellor and the Chief Financial Officer and approved by the Board of Trustees.

According to the Board policy on Rainy day fund BAA (Local) Management of College District Funds, item 3: The College District will maintain a prudent amount of un-designated fund balance – equivalent to not less than four and not more than six months of operating expenses – to ensure continuity in case of catastrophic loss and to maintain the most favorable credit ratings for financing debt.