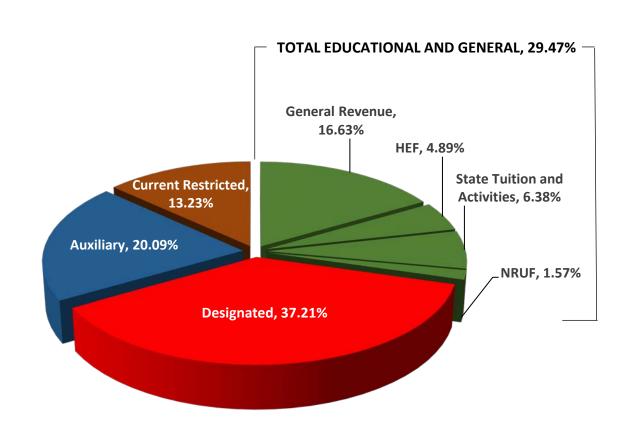

ESIGNATED FUNDS:**

Unrestricted funds that are internally allocated for specific purposes (e.g. designated tuition, student fees, indirect costs, etc.).

#### **AUXILIARY FUNDS:**

Funds used to provide services for students, faculty, and staff which generally charge a fee directly related to the cost of the service provided (e.g. athletics, residence halls, hospitality services, traffic & parking, etc.). No appropriated funds can be used to support auxiliary operations.

#### **CURRENT RESTRICTED FUNDS:**

Funds available for current purposes, the use of which is restricted by the donor/grantor to be utilized as stipulated by the funding source (e.g. research grants, scholarships, earnings from endowments, etc.).

# TEXAS TECH UNIVERSITY FY 2020 SUMMARY OPERATING BUDGET SOURCE OF FUNDS



### TEXAS TECH UNIVERSITY EDUCATIONAL AND GENERAL FUNDS

#### TEXAS TECH UNIVERSITY EDUCATIONAL AND GENERAL FUNDS INCOME BUDGET

| ITEM