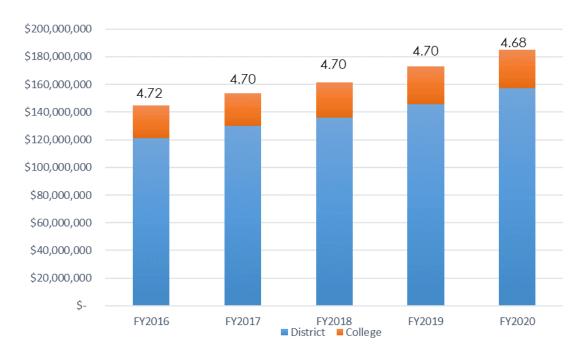

#### TAX RATE HISTORY

|                          | Estimated    |        | Actual    |        |
|--------------------------|--------------|--------|-----------|--------|-----------|--------|-----------|--------|-----------|--------|-----------|--------|
| Fiscal Year-DCCCD        | 2019-2020    |        | 2018-2019 |        | 2017-2018 |        | 2016-2017 |        | 2015-2016 |        | 2014-2015 |        |
| Tax Year - Tax Office    | 2019 2018 20 |        | 2017      | 2016   |           | 2015   |           | 2014   |           |        |           |        |
|                          |              |        |           |        |           |        |           |        |           |        |           |        |
| Maintenance & Operations | \$           | 0.1040 | \$        | 0.1040 | \$        | 0.1040 | \$        | 0.1040 | \$        | 0.1040 | \$        | 0.1040 |
| Interest & Sinking       | \$           | 0.0200 | \$        | 0.0200 | \$        | 0.0202 | \$        | 0.0200 | \$        | 0.0200 | \$        | 0.0200 |
|                          |              |        |           |        |           |        |           |        |           |        |           |        |
| Total Tax Rate           | \$           | 0.1240 | \$        | 0.1240 | \$        | 0.1242 | \$        | 0.1240 | \$        | 0.1240 | \$        | 0.1240 |