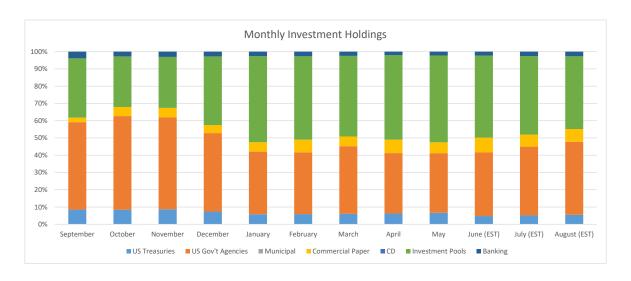

# Dallas County Community College District Monthly Investment Holdings, FY 2018-2019

| Monthly Market Values 2018-2019 |               |                      |           |                     |    |    |                     |               |                |  |
|---------------------------------|---------------|----------------------|-----------|---------------------|----|----|---------------------|---------------|----------------|--|
|                                 | US Treasuries | US Gov't<br>Agencies | Municipal | Commercial<br>Paper |    | CD | Investment<br>Pools | Banking       | Total Holdings |  |
| September                       | \$ 32,000,000 | \$191,060,000        | \$ -      | \$ 10,000,000       | \$ | -  | \$ 129,390,667      | \$ 14,722,135 | \$ 377,172,802 |  |
| October                         | \$ 32,000,000 | \$ 206,060,000       | \$ -      | \$ 20,000,000       | \$ | -  | \$111,287,000       | \$ 10,503,814 | \$ 379,850,814 |  |
| November                        | \$ 32,000,000 | \$ 197,060,000       | \$ -      | \$ 20,000,000       | \$ | -  | \$109,104,180       | \$ 11,328,370 | \$ 369,492,550 |  |
| December                        | \$ 32,000,000 | \$ 197,060,000       | \$ -      | \$ 20,000,000       | \$ | -  | \$ 172,799,480      | \$ 11,899,653 | \$ 433,759,133 |  |
| January                         | \$ 32,000,000 | \$ 199,060,000       | \$ -      | \$ 30,000,000       | \$ | -  | \$ 273,812,571      | \$ 14,394,686 | \$ 549,267,257 |  |
| February                        | \$ 32,000,000 | \$ 194,060,000       | \$ -      | \$ 40,000,000       | \$ | -  | \$ 262,025,615      | \$ 14,519,443 | \$ 542,605,058 |  |
| March                           | \$ 32,000,000 | \$ 209,790,000       | \$ -      | \$ 30,000,000       | \$ | -  | \$ 249,822,738      | \$ 13,087,030 | \$ 534,699,768 |  |
| April                           | \$ 32,000,000 | \$ 179,790,000       | \$ -      | \$ 40,000,000       | \$ | -  | \$ 251,156,795      | \$ 10,939,192 | \$ 513,885,987 |  |
| Мау                             | \$ 32,000,000 | \$ 165,910,000       | \$ -      | \$ 30,000,000       | \$ | -  | \$ 241,609,360      | \$ 10,811,729 | \$ 480,331,089 |  |
| June (EST)                      | \$ 22,000,000 | \$ 170,910,000       | \$ -      | \$ 40,000,000       | \$ | -  | \$ 220,000,000      | \$ 11,000,000 | \$ 463,910,000 |  |
| July (EST)                      | \$ 22,000,000 | \$ 170,910,000       | \$ -      | \$ 30,000,000       | \$ | -  | \$195,000,000       | \$ 11,000,000 | \$ 428,910,000 |  |
| August (EST)                    | \$ 22,000,000 | \$ 170,910,000       | \$ -      | \$ 30,000,000       | \$ | -  | \$ 170,000,000      | \$ 11,000,000 | \$ 403,910,000 |  |

| Monthly Market Values 2018-2019 % |                                |          |           |         |          |         |         |                |  |  |
|-----------------------------------|--------------------------------|----------|-----------|---------|----------|---------|---------|----------------|--|--|
|                                   | US Gov't Commercial Investment |          |           |         |          |         |         |                |  |  |
|                                   | US Treasuries                  | Agencies | Municipal | Paper   | CD       | Pools   | Banking | Total Holdings |  |  |
|                                   | Max-100%                       | Max-85%  | Max-85%   | Max-30% | Max-100% | Max-85% |         |                |  |  |
| September                         | 8%                             | 51%      | 0%        | 3%      | 0%       | 34%     | 4%      | 100%           |  |  |
| October                           | 8%                             | 54%      | 0%        | 5%      | 0%       | 29%     | 3%      | 100%           |  |  |
| November                          | 9%                             | 53%      | 0%        | 5%      | 0%       | 30%     | 3%      | 100%           |  |  |
| December                          | 7%                             | 45%      | 0%        | 5%      | 0%       | 40%     | 3%      | 100%           |  |  |
| January                           | 6%                             | 36%      | 0%        | 5%      | 0%       | 50%     | 3%      | 100%           |  |  |
| February                          | 6%                             | 36%      | 0%        | 7%      | 0%       | 48%     | 3%      | 100%           |  |  |
| March                             | 6%                             | 39%      | 0%        | 6%      | 0%       | 47%     | 2%      | 100%           |  |  |
| April                             | 6%                             | 35%      | 0%        | 8%      | 0%       | 49%     | 2%      | 100%           |  |  |
| May                               | 7%                             | 35%      | 0%        | 6%      | 0%       | 50%     | 2%      | 100%           |  |  |
| June (EST)                        | 5%                             | 37%      | 0%        | 9%      | 0%       | 47%     | 2%      | 100%           |  |  |
| July (EST)                        | 5%                             | 40%      | 0%        | 7%      | 0%       | 45%     | 3%      | 100%           |  |  |
| August (EST)                      | 5%                             | 42%      | 0%        | 7%      | 0%       | 42%     | 3%      | 100%           |  |  |