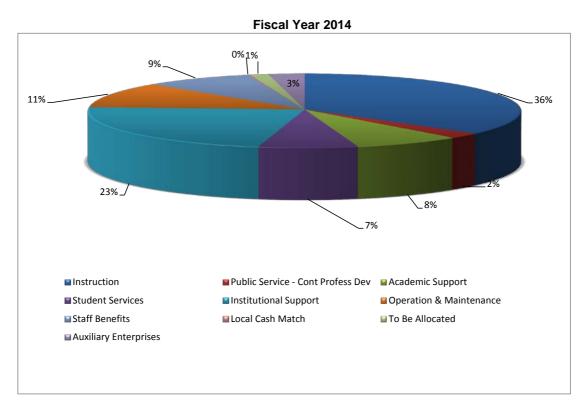

#### SAN JACINTO COLLEGE DISTRICT Expense by Category

#### UNRESTRICTED EXPENSES

| INSTRUCTION                                            |                     |               |
|--------------------------------------------------------|---------------------|---------------|
| FACULTY SALARIES                                       | \$ 50,706,270       |               |
| DEPARTMENTAL OPERATING EXPENSE                         | 3,334,823           |               |
| TOTAL INSTRUCTION                                      |                     | \$ 54,041,092 |
|                                                        |                     |               |
| PUBLIC SERVICE                                         |                     |               |
| DEPARTMENTAL OPERATING EXPENSE                         | 3,562,754           |               |
| TOTAL PUBLIC SERVICE                                   |                     | 3,562,754     |
| ACADEMIC SUPPORT                                       |                     |               |
| LIBRARY                                                | 1,887,174           |               |
| INSTRUCTIONAL DESIGN SERVICES                          | 611,445             |               |
| DISTANCE EDUCATION                                     | 222,287             |               |
| HONORS PROGRAM                                         | 146,405             |               |
| INSTRUCTIONAL SUPPORT SYSTEM                           | 251,034             |               |
| ASSOCIATE VC FOR COLLEGE PREP                          | 1,497,854           |               |
| ASSOCIATE VC FOR LEARNING                              | 368,081             |               |
| ASSIST VC, EDUCATIONAL PARTNERSHIPS                    | 170,284             |               |
| ACADEMIC SUPPORT                                       | 6,586,131           |               |
| TOTAL ACADEMIC SUPPORT                                 |                     | 11,740,695    |
|                                                        |                     | , ,           |
| STUDENT SERVICES                                       |                     |               |
| ADMISSIONS & REGISTRATION                              | 2,078,745           |               |
| STUDENT FINANCIAL SERVICES                             | 1,683,996           |               |
| RECRUITING                                             | 233,422             |               |
| OTHER STUDENT SERVICES                                 | 6,800,136           |               |
| TOTAL STUDENT SERVICES                                 |                     | 10,796,298    |
|                                                        |                     |               |
| INSTITUTIONAL SUPPORT<br>GOVERNMENT OF THE INSTITUTION | 06 640              |               |
| EXECUTIVE DIRECTION & CONTROL                          | 96,642<br>4,663,173 |               |
| BUSINESS & FISCAL MANAGEMENT                           | 5,017,293           |               |
| GENERAL INSTITUTIONAL EXPENSE                          | 10,467,768          |               |
| TECHNOLOGY                                             | 11,041,398          |               |
| CAMPUS SECURITY                                        | 2,774,032           |               |
| TOTAL INSTITUTIONAL SUPPORT                            | 2,114,002           | 34,060,306    |
| TOTAL INSTITUTIONAL SUFFORT                            |                     | 54,000,500    |
| <b>OPERATION &amp; MAINTENANCE</b>                     |                     |               |
| PLANT SUPPORT SERVICES                                 | 3,719,939           |               |
| BUILDING MAINTENANCE                                   | 3,814,657           |               |
| CUSTODIAL SERVICES                                     | 2,432,123           |               |
| GROUNDS MAINTENANCE                                    | 907,191             |               |
| UTILITIES                                              | 4,471,051           |               |
| MAJOR REPAIRS/REHAB                                    | 1,552,684           |               |
| TOTAL OPERATION & MAINTENANCE                          |                     | 16,897,646    |
|                                                        |                     |               |

| STAFF BENEFITS<br>STAFF GROUP INSURANCE/RETIREMENT<br>TOTAL STAFF BENEFITS                                                                                  | 12,620,810                                                     | 12,620,810  |
|-------------------------------------------------------------------------------------------------------------------------------------------------------------|----------------------------------------------------------------|-------------|
| CASH MATCH                                                                                                                                                  |                                                                | 247,197     |
| TO BE ALLOCATED                                                                                                                                             | _                                                              | 2,100,000   |
| TOTAL UNRESTRICTED                                                                                                                                          |                                                                | 146,066,800 |
| AUXILIARY ENTERPRISES<br>ACTIVITY<br>CAFETERIA<br>CHILDCARE CENTERS<br>GOLF COURSE<br>RECREATION HALL<br>CONTRACTED SERVICES<br>TOTAL AUXILIARY ENTERPRISES | 2,133,643<br>444,165<br>425,818<br>411,704<br>8,000<br>758,672 | 4,182,000   |
| TOTAL UNRESTRICTED AND AUXILIARY                                                                                                                            |                                                                | 150,248,800 |
| RESTRICTED GRANT EXPENSES                                                                                                                                   |                                                                |             |
| FINANCIAL AID<br>FEDERAL, STATE, AND LOCAL GRANTS<br>STATE PORTION OF BENEFITS                                                                              | 58,890,554<br>9,287,417<br>8,724,611                           |             |
| TOTAL RESTRICTED GRANT EXPENSES                                                                                                                             |                                                                | 76,902,582  |
| DEBT SERVICE AD VALOREM TAXES<br>PRINCIPAL<br>INTEREST<br>FEES                                                                                              | 9,670,720<br>14,432,315<br>5,500                               |             |
| TOTAL DEBT SERVICE AD VALOREM TAXES                                                                                                                         |                                                                | 24,108,535  |
| DEPRECIATION                                                                                                                                                |                                                                | 11,095,000  |
| TOTAL RESTRICTED, INTEREST EXPENSE & DEPRECIATI                                                                                                             | ION                                                            | 112,106,117 |
| GRAND TOTAL EXPENSES                                                                                                                                        |                                                                | 262,354,917 |