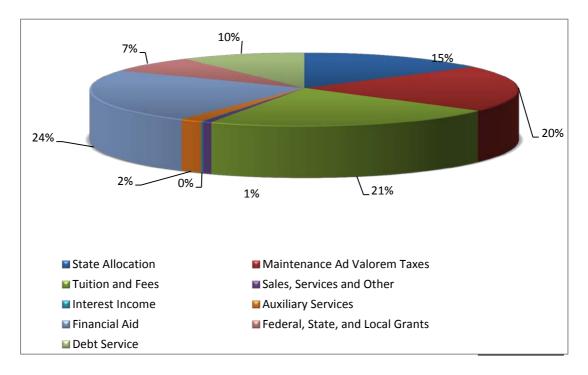

### SAN JACINTO COLLEGE DISTRICT Revenue by Category

Fiscal Year 2014

Fiscal Year 2013

### UNRESTRICTED REVENUE

| State Allocation                                 | \$ | 37,142,000               |
|--------------------------------------------------|----|--------------------------|
| Maintenance Ad Valorem Tax                       |    | 50,892,000               |
| Tuition and Fees                                 |    | 53,870,000               |
| Sales and Services                               |    | 1,667,800                |
| Investment Income                                |    | 395,000                  |
| Total Education and General                      |    | 143,966,800              |
|                                                  |    |                          |
| Auxiliary Services                               |    | 4,182,000                |
| Auxiliary Services<br>Total Unrestricted Revenue |    | 4,182,000<br>148,148,800 |
| -                                                |    | i                        |

| Total Restricted Revenue      | 76,902,582     |
|-------------------------------|----------------|
| Debt Service Ad Valorem Taxes | 24,108,535     |
| Grand Total Revenue           | \$ 249,159,917 |