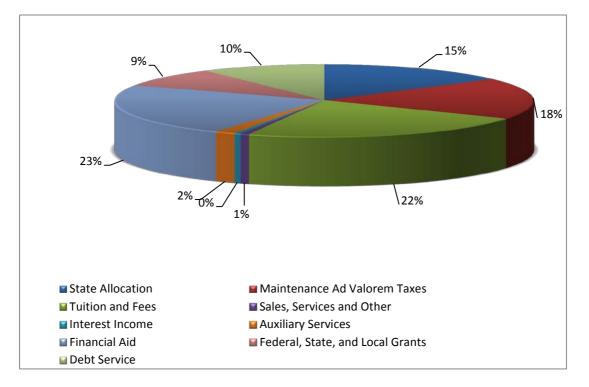

### SAN JACINTO COLLEGE DISTRICT Revenue by Category

Fiscal Year 2014

Fiscal Year 2013

### UNRESTRICTED REVENUE

| State Allocation                                 | \$ | 37,142,000               |
|--------------------------------------------------|----|--------------------------|
| Maintenance Ad Valorem Tax                       |    | 50,892,000               |
| Tuition and Fees                                 |    | 53,870,000               |
| Sales and Services                               |    | 1,667,800                |
| Investment Income                                |    | 395,000                  |
| Total Education and General                      |    | 143,966,800              |
|                                                  |    |                          |
| Auxiliary Services                               |    | 4,182,000                |
| Auxiliary Services<br>Total Unrestricted Revenue |    | 4,182,000<br>148,148,800 |
| -                                                |    | i                        |

| Total Restricted Revenue      | 76,902,582     |
|-------------------------------|----------------|
| Debt Service Ad Valorem Taxes | 24,108,535     |
| Grand Total Revenue           | \$ 249,159,917 |