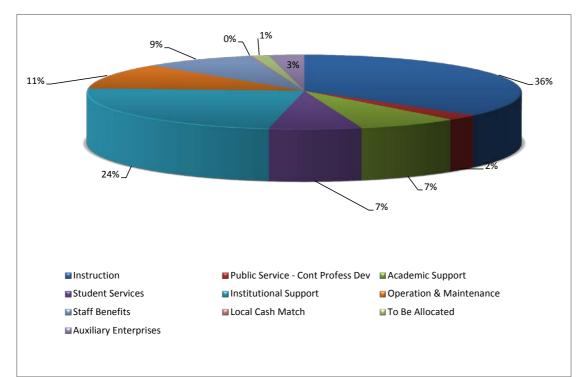

#### SAN JACINTO COLLEGE DISTRICT Expense by Category

#### UNRESTRICTED EXPENSES

| INSTRUCTION                                            |                     |               |
|--------------------------------------------------------|---------------------|---------------|
| FACULTY SALARIES                                       | \$ 50,706,270       |               |
| DEPARTMENTAL OPERATING EXPENSE                         | 3,334,823           |               |
| TOTAL INSTRUCTION                                      |                     | \$ 54,041,092 |
|                                                        |                     |               |
| PUBLIC SERVICE                                         |                     |               |
| DEPARTMENTAL OPERATING EXPENSE                         | 3,562,754           |               |
| TOTAL PUBLIC SERVICE                                   |                     | 3,562,754     |
| ACADEMIC SUPPORT                                       |                     |               |
| LIBRARY                                                | 1,887,174           |               |
| INSTRUCTIONAL DESIGN SERVICES                          | 611,445             |               |
| DISTANCE EDUCATION                                     | 222,287             |               |
| HONORS PROGRAM                                         | 146,405             |               |
| INSTRUCTIONAL SUPPORT SYSTEM                           | 251,034             |               |
| ASSOCIATE VC FOR COLLEGE PREP                          | 1,497,854           |               |
| ASSOCIATE VC FOR LEARNING                              | 368,081             |               |
| ASSIST VC, EDUCATIONAL PARTNERSHIPS                    | 170,284             |               |
| ACADEMIC SUPPORT                                       | 6,586,131           |               |
| TOTAL ACADEMIC SUPPORT                                 |                     | 11,740,695    |
|                                                        |                     | , ,           |
| STUDENT SERVICES                                       |                     |               |
| ADMISSIONS & REGISTRATION                              | 2,078,745           |               |
| STUDENT FINANCIAL SERVICES                             | 1,683,996           |               |
| RECRUITING                                             | 233,422             |               |
| OTHER STUDENT SERVICES                                 | 6,800,136           |               |
| TOTAL STUDENT SERVICES                                 |                     | 10,796,298    |
|                                                        |                     |               |
| INSTITUTIONAL SUPPORT<br>GOVERNMENT OF THE INSTITUTION | 06 640              |               |
| EXECUTIVE DIRECTION & CONTROL                          | 96,642<br>4,663,173 |               |
| BUSINESS & FISCAL MANAGEMENT                           | 5,017,293           |               |
| GENERAL INSTITUTIONAL EXPENSE                          | 10,467,768          |               |
| TECHNOLOGY                                             | 11,041,398          |               |
| CAMPUS SECURITY                                        | 2,774,032           |               |
| TOTAL INSTITUTIONAL SUPPORT                            | 2,114,002           | 34,060,306    |
| TOTAL INSTITUTIONAL SUFFORT                            |                     | 54,000,500    |
| <b>OPERATION &amp; MAINTENANCE</b>                     |                     |               |
| PLANT SUPPORT SERVICES                                 | 3,719,939           |               |
| BUILDING MAINTENANCE                                   | 3,814,657           |               |
| CUSTODIAL SERVICES                                     | 2,432,123           |               |
| GROUNDS MAINTENANCE                                    | 907,191             |               |
| UTILITIES                                              | 4,471,051           |               |
| MAJOR REPAIRS/REHAB                                    | 1,552,684           |               |
| TOTAL OPERATION & MAINTENANCE                          |                     | 16,897,646    |
|                                                        |                     |               |

| STAFF BENEFITS<br>STAFF GROUP INSURANCE/RETIREMENT<br>TOTAL STAFF BENEFITS                                                                                  | 12,620,810                                                     | 12,620,810  |
|-------------------------------------------------------------------------------------------------------------------------------------------------------------|----------------------------------------------------------------|-------------|
| CASH MATCH                                                                                                                                                  |                                                                | 247,197     |
| TO BE ALLOCATED                                                                                                                                             | _                                                              | 2,100,000   |
| TOTAL UNRESTRICTED                                                                                                                                          |                                                                | 146,066,800 |
| AUXILIARY ENTERPRISES<br>ACTIVITY<br>CAFETERIA<br>CHILDCARE CENTERS<br>GOLF COURSE<br>RECREATION HALL<br>CONTRACTED SERVICES<br>TOTAL AUXILIARY ENTERPRISES | 2,133,643<br>444,165<br>425,818<br>411,704<br>8,000<br>758,672 | 4,182,000   |
| TOTAL UNRESTRICTED AND AUXILIARY                                                                                                                            |                                                                | 150,248,800 |
| RESTRICTED GRANT EXPENSES                                                                                                                                   |                                                                |             |
| FINANCIAL AID<br>FEDERAL, STATE, AND LOCAL GRANTS<br>STATE PORTION OF BENEFITS                                                                              | 58,890,554<br>9,287,417<br>8,724,611                           |             |
| TOTAL RESTRICTED GRANT EXPENSES                                                                                                                             |                                                                | 76,902,582  |
| DEBT SERVICE AD VALOREM TAXES<br>PRINCIPAL<br>INTEREST<br>FEES                                                                                              | 9,670,720<br>14,432,315<br>5,500                               |             |
| TOTAL DEBT SERVICE AD VALOREM TAXES                                                                                                                         |                                                                | 24,108,535  |
| DEPRECIATION                                                                                                                                                |                                                                | 11,095,000  |
| TOTAL RESTRICTED, INTEREST EXPENSE & DEPRECIATI                                                                                                             | ION                                                            | 112,106,117 |
| GRAND TOTAL EXPENSES                                                                                                                                        |                                                                | 262,354,917 |