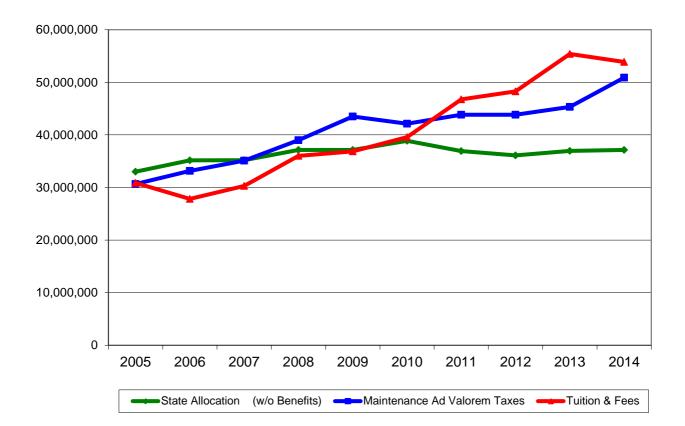

## SAN JACINTO COLLEGE DISTRICT MAJOR UNRESTRICTED REVENUE SOURCES TEN YEAR TREND

| Fiscal Year | State<br>Allocation<br>(w/o Benefits) | % of Total<br>(before grants) | Maintenance<br>Ad Valorem<br>Taxes | % of Total<br>(before grants) | Tuition &<br>Fees | % of Total (before grants) |
|-------------|---------------------------------------|-------------------------------|------------------------------------|-------------------------------|-------------------|----------------------------|
| 2005        | 32,998,636                            | 28.8%                         | 30,668,749                         | 26.7%                         | 30,874,760        | 26.9%                      |
| 2006        | 35,167,000                            | 29.4%                         | 33,155,000                         | 27.7%                         | 27,838,000        | 23.3%                      |
| 2007        | 35,203,000                            | 28.3%                         | 35,108,000                         | 28.2%                         | 30,296,000        | 24.3%                      |
| 2008        | 37,123,012                            | 30.8%                         | 39,000,000                         | 32.3%                         | 36,000,000        | 29.8%                      |
| 2009        | 37,123,012                            | 29.7%                         | 43,500,000                         | 34.8%                         | 36,860,523        | 29.5%                      |
| 2010        | 38,883,496                            | 30.6%                         | 42,135,000                         | 33.1%                         | 39,583,184        | 31.1%                      |
| 2011        | 36,939,321                            | 27.4%                         | 43,821,000                         | 32.5%                         | 46,736,508        | 34.7%                      |
| 2012        | 36,100,000                            | 26.6%                         | 43,836,000                         | 32.4%                         | 48,265,037        | 35.6%                      |
| 2013        | 36,961,163                            | 26.0%                         | 45,321,755                         | 31.9%                         | 55,383,725        | 39.0%                      |
| 2014        | 37,142,000                            | 25.1%                         | 50,892,000                         | 34.4%                         | 53,870,000        | 36.4%                      |