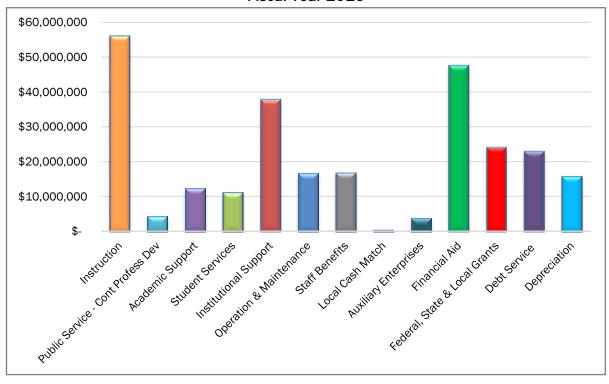

# Expenses

# SAN JACINTO COLLEGE DISTRICT Expense by Category

Fiscal Year 2016

| Budget Manager                      |          | Operating  |    | Part-Time       |          | Stipends   |    | Computer     |        | Non-Recurring |    | Benefits   |          | Labor      |          | Total       |
|-------------------------------------|----------|------------|----|-----------------|----------|------------|----|--------------|--------|---------------|----|------------|----------|------------|----------|-------------|
| Ocatual Ocasana                     |          | 2.070.440  | _  | 0.040.400       | _        | 500.704    |    | 100 711      |        |               |    | 4.554.040  |          | 10.101.110 |          | 24 002 044  |
| Central Campus                      | \$       | 3,870,149  | \$ | 6,648,188       | \$       | 509,734    | \$ | 136,711      | \$     | -             | \$ | 4,554,918  | <b>Þ</b> | 19,184,140 | \$       | 34,903,841  |
| North Campus                        |          | 1,229,913  |    | 3,161,415       |          | 283,985    |    | 38,446       |        | -             |    | 2,407,640  |          | 10,268,745 |          | 17,390,145  |
| South Campus                        |          | 1,269,044  |    | 4,458,091       |          | 244,244    |    | 68,394       |        | -             |    | 2,887,589  |          | 11,795,885 |          | 20,723,247  |
| Continuing Professional Development |          | 2,207,109  |    | 1,070,634       |          | 65,877     |    | 53,300       |        | -             |    | 406,050    |          | 2,642,030  |          | 6,445,000   |
| Facilities Services                 |          | 11,332,889 |    | 279,545         |          | 34,200     |    | 53,213       |        | -             |    | 708,438    |          | 3,720,894  |          | 16,129,179  |
| Chancellor's Office                 |          | 341,300    |    | 5,000           |          | 23,200     |    |              |        |               |    | 67,066     |          | 385,229    |          | 821,794     |
| Fiscal Affairs                      |          | 7,562,186  |    | 397,277         |          | 112,102    |    | 93,310       |        | 27,000        |    | 1,846,544  |          | 8,711,639  |          | 18,750,059  |
| Human Resources                     |          | 493,697    |    | 19,000          |          | 54,600     |    | 198,532      |        | -             |    | 351,460    |          | 1,984,980  |          | 3,102,269   |
| Information Technology Services     |          | 3,211,963  |    | 377,025         |          | 144,603    |    | 3,099,254    |        | -             |    | 991,308    |          | 5,244,520  |          | 13,068,673  |
| Deputy Chancellor and President     |          | 1,677,256  |    | 186,748         |          | 55,800     |    | 1,136,395    |        | -             |    | 638,525    |          | 3,379,189  |          | 7,073,913   |
| Marketing                           |          | 2,787,575  |    | 30,525          |          | 15,900     |    | 45,400       |        | -             |    | 133,124    |          | 744,073    |          | 3,756,597   |
| Strategic Initiatives               |          | 139,000    |    | 15,400          |          | 2,400      |    | 3,000        |        | -             |    | 55,108     |          | 305,251    |          | 520,159     |
| Student Services                    |          | 1,101,437  |    | 986,935         |          | 74,101     |    | 58,700       |        | -             |    | 1,607,629  |          | 7,863,974  |          | 11,692,776  |
| Total                               | \$       | 37,223,519 | \$ | 17,635,783      | \$       | 1,620,746  | \$ | 4,984,655    | \$     | 27,000        | \$ | 16,655,400 | \$       | 76,230,549 | \$       | 154,377,653 |
|                                     |          |            |    |                 |          |            |    | A            | uxilia | ıry           |    |            |          |            |          |             |
| Budget Manager                      |          | Operating  |    | Part-Time       |          | Stipends   |    | Computer     |        | Benefits      |    | Labor      |          | Total      |          | Subtotal    |
| Central Campus                      | \$       | 515,920    | \$ | 13,500          | \$       | _          | \$ | 300          | \$     | 17,000        | \$ | 67,142     | \$       | 613,862    | \$       | 35,517,703  |
| North Campus                        | *        | 552,670    | *  | 5.400           | *        | _          | *  | -            | *      | 11.900        | *  | 50.981     | *        | 620,951    | *        | 18,011,096  |
| South Campus                        |          | 479,794    |    | 13,391          |          |            |    |              |        | 22,800        |    | 97,315     |          | 613,300    |          | 21,336,547  |
| Continuing Professional Development |          | 410,104    |    | 10,001          |          | _          |    | _            |        | 22,000        |    | 51,010     |          | 010,000    |          | 6,445,000   |
| Facilities Services                 |          | _          |    | _               |          | _          |    | _            |        | _             |    | _          |          | _          |          | 16.129.179  |
| Chancellor's Office                 |          |            |    | -               |          | -          |    | -            |        | •             |    | -          |          | -          |          | 821,794     |
| Fiscal Affairs                      |          | 536,107    |    | 372,602         |          | 4,800      |    | 30,454       |        | 158,300       |    | 367,023    |          | 1,469,287  |          | 20,219,345  |
| Human Resources                     |          | 330,107    |    | 372,002         |          | 4,800      |    | 30,434       |        | 138,300       |    | 301,023    |          | 1,409,207  |          | 3,102,269   |
| Information Technology Services     |          |            |    |                 |          |            |    |              |        |               |    |            |          |            |          | 13,068,673  |
| Deputy Chancellor and President     |          | 105,000    |    | _               |          | _          |    | _            |        | _             |    | _          |          | 105,000    |          | 7,178,913   |
| Marketing                           |          | 100,000    |    | _               |          | _          |    | _            |        | _             |    | _          |          | 103,000    |          | 3,756,597   |
| Strategic Initiatives               |          | _          |    | _               |          | _          |    | _            |        | _             |    | _          |          | _          |          | 520,159     |
| Student Services                    |          | 163,101    |    | 4,500           |          | _          |    | _            |        |               |    |            |          | 167,601    |          | 11,860,377  |
| Student Services                    |          | 105,101    |    | 4,500           |          |            |    |              |        | _             |    |            |          | 107,001    |          | 11,000,577  |
| Total                               | \$       | 2,352,592  | \$ | 409,393         | \$       | 4,800      | \$ | 30,754       | \$     | 210,000       | \$ | 582,461    | \$       | 3,590,000  | \$       | 157,967,653 |
|                                     |          |            | Re | stricted Phases |          |            | ı  | Debt Service |        | Depreciation  |    |            |          |            |          |             |
| Budget Manager                      |          | Grants     |    | State Benefits  |          | Total      |    | Debt Service |        | Depreciation  |    |            |          |            |          | Grand Total |
| Central Campus                      | \$       | 365,541    | \$ | 2,627,721       | \$       | 2,993,262  | \$ | -            | \$     |               |    |            |          |            | \$       | 38,510,965  |
| North Campus                        |          | 1,234,305  |    | 1,388,962       |          | 2,623,267  |    |              |        | -             |    |            |          |            |          | 20,634,362  |
| South Campus                        |          | 129,385    |    | 1,665,843       |          | 1,795,228  |    |              |        | -             |    |            |          |            |          | 23,131,775  |
| Continuing Professional Development |          | 10,893,069 |    | 368,100         |          | 11,261,169 |    |              |        | -             |    |            |          |            |          | 17,706,169  |
| Facilities Services                 |          | _          |    | 408,696         |          | 408,696    |    | _            |        | _             |    |            |          |            |          | 16,537,874  |
| Chancellor's Office                 |          | _          |    | -               |          | -          |    | _            |        | _             |    |            |          |            |          | 821,794     |
| Fiscal Affairs                      |          | 1,792,929  |    | 970,106         |          | 2,763,035  |    | 22,879,299   |        | 19,589,384    |    |            |          |            |          | 65,451,063  |
| Human Resources                     |          | _,. 02,020 |    | 202,757         |          | 202,757    |    | ,_,_,_,      |        |               |    |            |          |            |          | 3,305,026   |
| Information Technology Services     |          | _          |    | 571,883         |          | 571,883    |    | _            |        | _             |    |            |          |            |          | 13,640,557  |
| Deputy Chancellor and President     |          | _          |    | 368,364         |          | 368,364    |    | _            |        | _             |    |            |          |            |          | 7,547,277   |
| Marketing                           |          | _          |    | 76.799          |          | 76,799     |    | _            |        | _             |    |            |          |            |          | 3,833,396   |
| Strategic Initiatives               |          | _          |    | 31,792          |          | 31,792     |    | _            |        | _             |    |            |          |            |          | 551,951     |
| Student Services                    |          | 47,505,322 |    | 927,437         |          | 48,432,759 |    | -            |        | -             |    |            |          |            |          | 60,293,137  |
| Total                               | \$       | 61,920,551 | \$ | 9,608,459       | \$       | 71,529,009 | \$ | 22,879,299   | \$     | 19,589,384    |    |            |          |            | <u> </u> | 271,965,345 |
| : = <del></del>                     | <u> </u> | ,,         |    | 2,230,400       | <u> </u> | ,=_0,000   | Ť  | ,            | Ť      |               |    |            |          |            | <u>-</u> | ,5 50,0 10  |