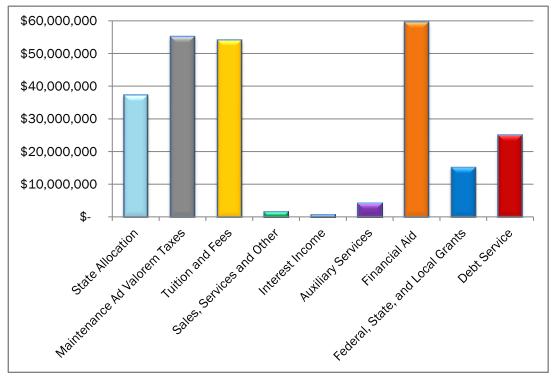

# SAN JACINTO COLLEGE DISTRICT Revenue by Category

Fiscal Year 2016

Fiscal Year 2015

#### **UNRESTRICTED REVENUE**

| State Allocation                 | \$<br>36,486,413 |                   |
|----------------------------------|------------------|-------------------|
| Maintenance Ad Valorem Tax       | 59,125,000       |                   |
| Tuition and Fees                 | 56,658,340       |                   |
| Sales and Services               | 1,507,900        |                   |
| Investment Income                | <br>600,000      |                   |
| Total Education and General      | 154,377,653      |                   |
| Auxiliary Services               | <br>3,590,000    |                   |
| Total Unrestricted Revenue       |                  | 157,967,653       |
| RESTRICTED REVENUE               |                  |                   |
| Financial Aid                    | 47,505,322       |                   |
| Federal, State, and Local Grants | 24,023,687       |                   |
| Debt Service                     | <br>22,879,299   |                   |
| Total Restricted                 |                  | <br>94,408,308    |
| Grand Total Revenue              |                  | \$<br>252,375,961 |