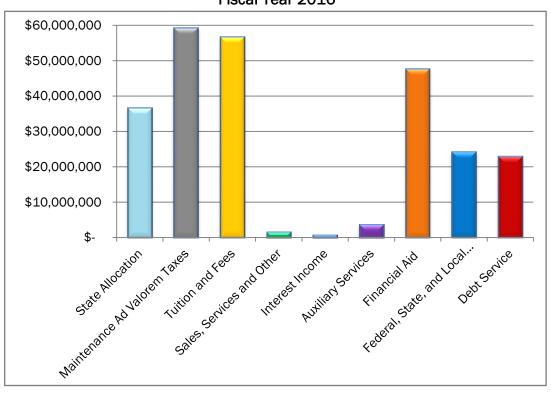

# SAN JACINTO COLLEGE DISTRICT Revenue by Category

Fiscal Year 2016

Fiscal Year 2015

#### **UNRESTRICTED REVENUE**

| State Allocation                 | \$<br>36,486,413 |                   |
|----------------------------------|------------------|-------------------|
| Maintenance Ad Valorem Tax       | 59,125,000       |                   |
| Tuition and Fees                 | 56,658,340       |                   |
| Sales and Services               | 1,507,900        |                   |
| Investment Income                | <br>600,000      |                   |
| Total Education and General      | 154,377,653      |                   |
| Auxiliary Services               | <br>3,590,000    |                   |
| Total Unrestricted Revenue       |                  | 157,967,653       |
| RESTRICTED REVENUE               |                  |                   |
| Financial Aid                    | 47,505,322       |                   |
| Federal, State, and Local Grants | 24,023,687       |                   |
| Debt Service                     | <br>22,879,299   |                   |
| Total Restricted                 |                  | <br>94,408,308    |
| Grand Total Revenue              |                  | \$<br>252,375,961 |