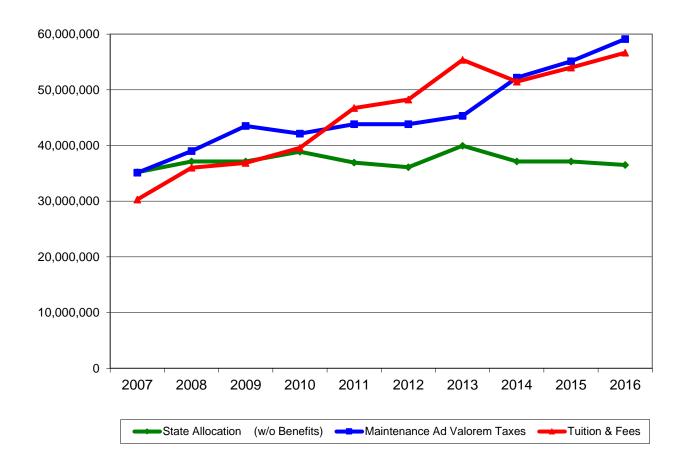

# SAN JACINTO COLLEGE DISTRICT MAJOR UNRESTRICTED REVENUE SOURCES TEN YEAR TREND

|             | State          |                 | Maintenance |                 |                |                 |
|-------------|----------------|-----------------|-------------|-----------------|----------------|-----------------|
|             | Allocation     | % of Total      | Ad Valorem  | % of Total      |                | % of Total      |
| Fiscal Year | (w/o Benefits) | (before grants) | Taxes       | (before grants) | Tuition & Fees | (before grants) |
|             |                |                 |             |                 |                |                 |
| 2007        | 35,203,000     | 28.3%           | 35,108,000  | 28.2%           | 30,296,000     | 24.3%           |
| 2008        | 37,123,012     | 30.8%           | 39,000,000  | 32.3%           | 36,000,000     | 29.8%           |
| 2009        | 37,123,012     | 29.7%           | 43,500,000  | 34.8%           | 36,860,523     | 29.5%           |
| 2010        | 38,883,496     | 30.6%           | 42,135,000  | 33.1%           | 39,583,184     | 31.1%           |
| 2011        | 36,939,321     | 27.4%           | 43,821,000  | 32.5%           | 46,736,508     | 34.7%           |
| 2012        | 36,100,000     | 26.6%           | 43,836,000  | 32.4%           | 48,265,037     | 35.6%           |
| 2013        | 39,961,163     | 26.0%           | 45,321,755  | 31.9%           | 55,383,725     | 39.0%           |
| 2014        | 37,142,000     | 25.3%           | 52,192,000  | 35.5%           | 51,470,000     | 35.0%           |
| 2015        | 37,142,000     | 24.3%           | 55,125,000  | 36.1%           | 54,001,000     | 35.4%           |
| 2016        | 36,486,413     | 23.1%           | 59,125,000  | 37.4%           | 56,658,340     | 35.9%           |
|             |                |                 |             |                 |                |                 |