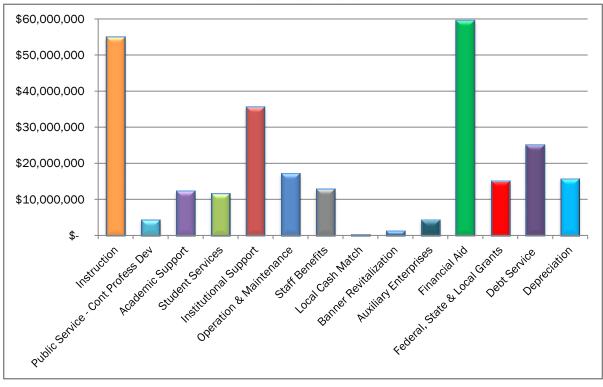

#### SAN JACINTO COLLEGE DISTRICT SUMMARY OF REVENUES & EXPENSES FISCAL YEAR 2016 TO FISCAL YEAR 2015

|          |                                   |          | Budget       |    | Budget      |          | Increase/    |          |  |  |
|----------|-----------------------------------|----------|--------------|----|-------------|----------|--------------|----------|--|--|
|          |                                   |          | FY 2016      |    | FY 2015     |          | (Decrease)   | % Change |  |  |
| Revenues |                                   |          |              |    |             |          |              |          |  |  |
|          | Unrestricted                      |          |              |    |             |          |              |          |  |  |
|          | State Allocation                  | \$       | 36,486,413   | \$ | 37,142,000  | \$       | (655,587)    | -1.77%   |  |  |
|          | Maintenance Ad Valorem Taxes      |          | 59,125,000   |    | 55,125,000  |          | 4,000,000    | 7.26%    |  |  |
|          | Tuition and Fees                  |          | 56,658,340   |    | 54,001,000  |          | 2,657,340    | 4.92%    |  |  |
|          | Sales, Services and Other         |          | 1,507,900    |    | 1,507,900   |          | -            | 0.00%    |  |  |
|          | Interest Income                   |          | 600,000      |    | 638,000     |          | (38,000)     | -5.96%   |  |  |
|          | Auxiliary Services                |          | 3,590,000    |    | 4,160,000   |          | (570,000)    | -13.70%  |  |  |
|          | Subtotal                          |          | 157,967,653  |    | 152,573,900 |          | 5,393,753    | 3.54%    |  |  |
|          | Restricted                        |          |              |    |             |          |              |          |  |  |
|          | Financial Aid                     |          | 47,505,322   |    | 59,516,165  |          | (12,010,843) | -20.18%  |  |  |
|          | Federal, State, and Local Grants  |          | 24,023,687   |    | 15,045,990  |          | 8,977,697    | 59.67%   |  |  |
|          | Debt Service                      |          | 22,879,299   |    | 24,967,000  |          | (2,087,701)  | -8.36%   |  |  |
|          | Subtotal                          |          | 94,408,308   |    | 99,529,155  |          | (5,120,847)  | -5.15%   |  |  |
|          | Total Revenue                     | \$       | 252,375,961  | \$ | 252,103,055 | \$       | 272,906      | 0.11%    |  |  |
| Expenses |                                   |          |              |    |             |          |              |          |  |  |
|          | Unrestricted                      |          |              |    |             |          |              |          |  |  |
|          | Instruction                       |          | 56,110,487   |    | 54,948,416  |          | 1,162,071    | 2.11%    |  |  |
|          | Public Service - Cont Profess Dev |          | 4,125,472    |    | 4,171,673   |          | (46,201)     | -1.11%   |  |  |
|          | Academic Support                  |          | 12,182,121   |    | 12,250,426  |          | (68,305)     | -0.56%   |  |  |
|          | Student Services                  |          | 11,015,317   |    | 11,473,371  |          | (458,054)    | -3.99%   |  |  |
|          | Institutional Support             |          | 37,621,580   |    | 35,530,843  |          | 2,090,737    | 5.88%    |  |  |
|          | Operation & Maintenance           |          | 16,439,844   |    | 17,062,609  |          | (622,765)    | -3.65%   |  |  |
|          | Staff Benefits*                   |          | 16,655,400   |    | 12,769,441  |          | 3,885,959    | 30.43%   |  |  |
|          | Local Cash Match                  |          | 227,431      |    | 207,120     |          | 20,311       | 9.81%    |  |  |
|          | Banner Revitalization             |          | -            |    | 1,150,000   |          | (1,150,000)  | -100.00% |  |  |
|          | Auxiliary Enterprises             |          | 3,590,000    |    | 4,160,000   |          | (570,000)    | -13.70%  |  |  |
|          | Subtotal                          |          | 157,967,653  |    | 153,723,900 |          | 4,243,752    | 2.76%    |  |  |
|          | Restricted                        |          |              |    |             |          |              |          |  |  |
|          | Financial Aid                     |          | 47,505,322   |    | 59,516,165  |          | (12,010,843) | -20.18%  |  |  |
|          | Federal, State, and Local Grants  |          | 24,023,687   |    | 15,045,990  |          | 8,977,697    | 59.67%   |  |  |
|          | Debt Service                      |          | 22,879,299   |    | 24,967,000  |          | (2,087,701)  | -8.36%   |  |  |
| Other    | Subtotal                          |          | 94,408,308   |    | 99,529,155  |          | (5,120,847)  | -5.15%   |  |  |
| - 4101   | Depreciation                      |          | 19,589,384   |    | 15,587,244  |          | 4,002,140    | 25.68%   |  |  |
|          | Capital                           |          |              |    | (5,005,325) |          | 5,005,325    | -100.00% |  |  |
|          | Total Expenses                    | \$       | 271,965,345  | \$ | 263,834,974 | \$       | 8,130,371    | 3.08%    |  |  |
|          | Total Experience                  | <u> </u> | 2. 2,000,040 |    |             | <u> </u> | 0,200,012    | 0.0070   |  |  |