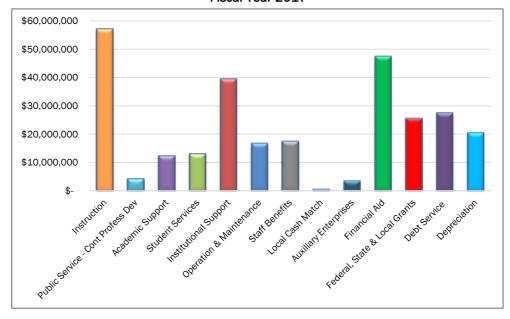

#### SAN JACINTO COLLEGE DISTRICT SUMMARY OF REVENUES & EXPENSES FISCAL YEAR 2017 TO FISCAL YEAR 2016

|          |                                   | Budget         | 1  | Budget      | Increase/        |          |
|----------|-----------------------------------|----------------|----|-------------|------------------|----------|
|          |                                   | FY 2017        |    | FY 2016     | (Decrease)       | % Change |
| Revenues |                                   |                |    |             | <br>             |          |
|          | Unrestricted                      |                |    |             |                  |          |
|          | State Allocation                  | \$ 36,486,413  | \$ | 36,486,413  | \$<br>-          | 0.00%    |
|          | Maintenance Ad Valorem Taxes      | 63,146,546     |    | 59,125,000  | 4,021,546        | 6.80%    |
|          | Tuition and Fees                  | 58,743,342     |    | 56,658,340  | 2,085,002        | 3.68%    |
|          | Sales, Services and Other         | 1,717,933      |    | 1,507,900   | 210,033          | 13.93%   |
|          | Interest Income                   | 105,979        |    | 600,000     | (494,021)        | -82.34%  |
|          | Auxiliary Services                | 3,373,075      |    | 3,590,000   | <br>(216,925)    | -6.04%   |
|          | Subtotal                          | 163,573,288    |    | 157,967,653 | 5,605,635        | 3.55%    |
|          | Restricted                        |                |    |             |                  |          |
|          | Financial Aid                     | 47,427,702     |    | 47,505,322  | (77,620)         | -0.16%   |
|          | Federal, State, and Local Grants  | 25,562,714     |    | 24,023,687  | 1,539,027        | 6.41%    |
|          | Debt Service                      | 27,502,805     |    | 22,879,299  | 4,623,506        | 20.21%   |
|          | Subtotal                          | 100,493,221    |    | 94,408,308  | <br>6,084,913    | 6.45%    |
|          |                                   |                |    |             | -                |          |
|          | Total Revenue                     | \$ 264,066,509 | \$ | 252,375,961 | \$<br>11,690,548 | 4.63%    |
| Expenses |                                   |                |    |             |                  |          |
|          | Unrestricted                      |                |    |             |                  |          |
|          | Instruction                       | 57,071,950     |    | 56,110,487  | 961,463          | 1.71%    |
|          | Public Service - Cont Profess Dev | 4,110,214      |    | 4,125,472   | (15,258)         | -0.37%   |
|          | Academic Support                  | 12,244,003     |    | 12,182,121  | 61,882           | 0.51%    |
|          | Student Services                  | 12,964,525     |    | 11,015,317  | 1,949,208        | 17.70%   |
|          | Institutional Support             | 39,428,816     |    | 37,621,580  | 1,807,236        | 4.80%    |
|          | Operation & Maintenance           | 16,633,980     |    | 16,439,844  | 194,136          | 1.18%    |
|          | Staff Benefits                    | 17,408,178     |    | 16,655,400  | 752,778          | 4.52%    |
|          | Local Cash Match                  | 338,547        |    | 227,431     | 111,116          | 48.86%   |
|          | Auxiliary Enterprises             | 3,373,075      |    | 3,590,000   | <br>(216,925)    | -6.04%   |
|          | Subtotal                          | 163,573,288    |    | 157,967,653 | 5,605,636        | 3.55%    |
|          | Restricted                        |                |    |             |                  |          |
|          | Financial Aid                     | 47,427,702     |    | 47,505,322  | (77,620)         | -0.16%   |
|          | Federal, State, and Local Grants  | 25,562,714     |    | 24,023,687  | 1,539,027        | 6.41%    |
|          | Debt Service                      | 27,502,805     |    | 22,879,299  | 4,623,506        | 20.21%   |
|          | Subtotal                          | 100,493,221    |    | 94,408,308  | <br>6,084,913    | 6.45%    |
| Other    |                                   |                |    |             |                  |          |
|          | Depreciation                      | 20,351,251     |    | 19,589,384  | <br>761,867      | 3.89%    |
|          | Total Expenses                    | \$ 284,417,760 | \$ | 271,965,345 | \$<br>12,452,416 | 4.58%    |