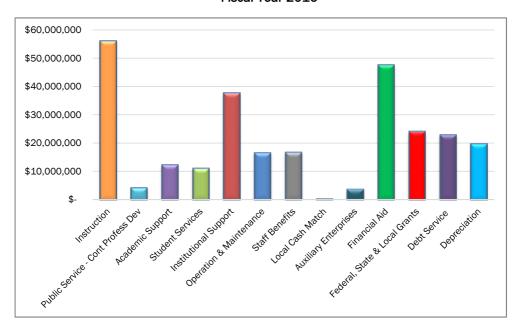

#### SAN JACINTO COLLEGE DISTRICT SUMMARY OF REVENUES & EXPENSES FISCAL YEAR 2017 TO FISCAL YEAR 2016

|          |                                   | Budget         | 1  | Budget      | Increase/        |          |
|----------|-----------------------------------|----------------|----|-------------|------------------|----------|
|          |                                   | FY 2017        |    | FY 2016     | (Decrease)       | % Change |
| Revenues |                                   |                |    |             | <br>             |          |
|          | Unrestricted                      |                |    |             |                  |          |
|          | State Allocation                  | \$ 36,486,413  | \$ | 36,486,413  | \$<br>-          | 0.00%    |
|          | Maintenance Ad Valorem Taxes      | 63,146,546     |    | 59,125,000  | 4,021,546        | 6.80%    |
|          | Tuition and Fees                  | 58,743,342     |    | 56,658,340  | 2,085,002        | 3.68%    |
|          | Sales, Services and Other         | 1,717,933      |    | 1,507,900   | 210,033          | 13.93%   |
|          | Interest Income                   | 105,979        |    | 600,000     | (494,021)        | -82.34%  |
|          | Auxiliary Services                | 3,373,075      |    | 3,590,000   | <br>(216,925)    | -6.04%   |
|          | Subtotal                          | 163,573,288    |    | 157,967,653 | 5,605,635        | 3.55%    |
|          | Restricted                        |                |    |             |                  |          |
|          | Financial Aid                     | 47,427,702     |    | 47,505,322  | (77,620)         | -0.16%   |
|          | Federal, State, and Local Grants  | 25,562,714     |    | 24,023,687  | 1,539,027        | 6.41%    |
|          | Debt Service                      | 27,502,805     |    | 22,879,299  | 4,623,506        | 20.21%   |
|          | Subtotal                          | 100,493,221    |    | 94,408,308  | <br>6,084,913    | 6.45%    |
|          |                                   |                |    |             | -                |          |
|          | Total Revenue                     | \$ 264,066,509 | \$ | 252,375,961 | \$<br>11,690,548 | 4.63%    |
| Expenses |                                   |                |    |             |                  |          |
|          | Unrestricted                      |                |    |             |                  |          |
|          | Instruction                       | 57,071,950     |    | 56,110,487  | 961,463          | 1.71%    |
|          | Public Service - Cont Profess Dev | 4,110,214      |    | 4,125,472   | (15,258)         | -0.37%   |
|          | Academic Support                  | 12,244,003     |    | 12,182,121  | 61,882           | 0.51%    |
|          | Student Services                  | 12,964,525     |    | 11,015,317  | 1,949,208        | 17.70%   |
|          | Institutional Support             | 39,428,816     |    | 37,621,580  | 1,807,236        | 4.80%    |
|          | Operation & Maintenance           | 16,633,980     |    | 16,439,844  | 194,136          | 1.18%    |
|          | Staff Benefits                    | 17,408,178     |    | 16,655,400  | 752,778          | 4.52%    |
|          | Local Cash Match                  | 338,547        |    | 227,431     | 111,116          | 48.86%   |
|          | Auxiliary Enterprises             | 3,373,075      |    | 3,590,000   | <br>(216,925)    | -6.04%   |
|          | Subtotal                          | 163,573,288    |    | 157,967,653 | 5,605,636        | 3.55%    |
|          | Restricted                        |                |    |             |                  |          |
|          | Financial Aid                     | 47,427,702     |    | 47,505,322  | (77,620)         | -0.16%   |
|          | Federal, State, and Local Grants  | 25,562,714     |    | 24,023,687  | 1,539,027        | 6.41%    |
|          | Debt Service                      | 27,502,805     |    | 22,879,299  | 4,623,506        | 20.21%   |
|          | Subtotal                          | 100,493,221    |    | 94,408,308  | <br>6,084,913    | 6.45%    |
| Other    |                                   |                |    |             |                  |          |
|          | Depreciation                      | 20,351,251     |    | 19,589,384  | <br>761,867      | 3.89%    |
|          | Total Expenses                    | \$ 284,417,760 | \$ | 271,965,345 | \$<br>12,452,416 | 4.58%    |