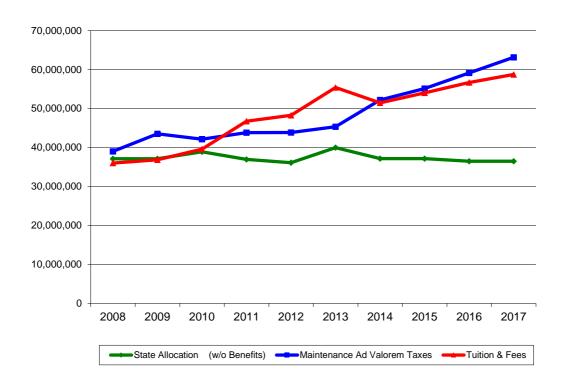

# SAN JACINTO COLLEGE DISTRICT MAJOR UNRESTRICTED REVENUE SOURCES TEN YEAR TREND

|             | State<br>Allocation | % of Total      | Maintenance<br>Ad Valorem | % of Total      |                | % of Total      |
|-------------|---------------------|-----------------|---------------------------|-----------------|----------------|-----------------|
| Fiscal Year | (w/o Benefits)      | (before grants) | Taxes                     | (before grants) | Tuition & Fees | (before grants) |
|             |                     |                 |                           |                 |                |                 |
| 2008        | 37,123,012          | 30.8%           | 39,000,000                | 32.3%           | 36,000,000     | 29.8%           |
| 2009        | 37,123,012          | 29.7%           | 43,500,000                | 34.8%           | 36,860,523     | 29.5%           |
| 2010        | 38,883,496          | 30.6%           | 42,135,000                | 33.1%           | 39,583,184     | 31.1%           |
| 2011        | 36,939,321          | 27.4%           | 43,821,000                | 32.5%           | 46,736,508     | 34.7%           |
| 2012        | 36,100,000          | 26.6%           | 43,836,000                | 32.4%           | 48,265,037     | 35.6%           |
| 2013        | 39,961,163          | 26.0%           | 45,321,755                | 31.9%           | 55,383,725     | 39.0%           |
| 2014        | 37,142,000          | 25.3%           | 52,192,000                | 35.5%           | 51,470,000     | 35.0%           |
| 2015        | 37,142,000          | 24.3%           | 55,125,000                | 36.1%           | 54,001,000     | 35.4%           |
| 2016        | 36,486,413          | 23.1%           | 59,125,000                | 37.4%           | 56,658,340     | 35.9%           |
| 2017        | 36,486,413          | 22.3%           | 63,146,546                | 38.6%           | 58,743,342     | 35.9%           |