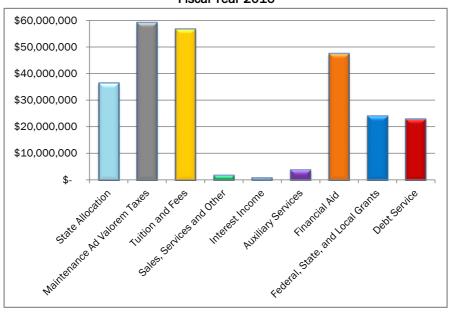

### San Jacinto College District Projected Revenue Summary FY 2016 - 2017

|                                         | Fiscal Year<br>2016 - 2017 | Fiscal Year<br><u>2015 - 2016</u> |  |  |  |
|-----------------------------------------|----------------------------|-----------------------------------|--|--|--|
| UNRESTRICTED REVENUE                    |                            |                                   |  |  |  |
| State Allocation                        | \$ 36,486,413              | \$ 36,486,413                     |  |  |  |
| Maintenance Ad Valorem Taxes            |                            |                                   |  |  |  |
| Current Year Levy                       | 63,146,546                 | 59,125,000                        |  |  |  |
| Subtotal                                | 63,146,546                 | 59,125,000                        |  |  |  |
| Tuition & Fees                          |                            |                                   |  |  |  |
| In District (Base Tuition)              | 17,829,489                 | 15,709,253                        |  |  |  |
| Out of District                         | 24,086,631                 | 22,592,779                        |  |  |  |
| Out of State/Foreign                    | 3,889,863                  | 2,867,846                         |  |  |  |
| General Service Fee                     | 11,084,550                 | 10,211,915                        |  |  |  |
| Gross Tuition                           | 56,890,533                 | 51,381,794                        |  |  |  |
| Less: TPEG Transfers                    | (1,727,382)                | (1,827,000)                       |  |  |  |
| Less: Exemptions/Waivers                | (4,129,096)                | (2,843,954)                       |  |  |  |
| Less: Bad Debt                          | (2,350,779)                | (800,000)                         |  |  |  |
| Net Credit Tuition                      | 48,683,276                 | 45,910,840                        |  |  |  |
| Other Course Fees                       |                            |                                   |  |  |  |
| Bowling                                 | 4,000                      | 27,500                            |  |  |  |
| Certifications                          | 5,800                      | 34,000                            |  |  |  |
| Course Fee                              | 1,131,909                  | -                                 |  |  |  |
| Distance Education                      | 1,321,643                  | 1,250,000                         |  |  |  |
| Exam                                    | 75,000                     | 72,500                            |  |  |  |
| Flight                                  | 725,000                    | 1,020,000                         |  |  |  |
| Helicopter Flight                       | -                          | 750,000                           |  |  |  |
| International Student Processing Fees   | 31,900                     | 30,000                            |  |  |  |
| Lab                                     | 785,000                    | 813,500                           |  |  |  |
| Liability Insurance                     | 48,000                     | 52,500                            |  |  |  |
| Music Private Lessons                   | 85,000                     | 81,000                            |  |  |  |
| Maritime                                | 225,000                    | 88,000                            |  |  |  |
| Other                                   | 48,500                     | 83,500                            |  |  |  |
| Subtotal                                | 4,486,752                  | 4,302,500                         |  |  |  |
| Total Credit Fees                       | 53,170,028                 | 50,213,340                        |  |  |  |
| Continuing and Professional Development | 5,573,314                  | 6,445,000                         |  |  |  |
| Subtotal - Tuition and Fees             | 58,743,342                 | 56,658,340                        |  |  |  |