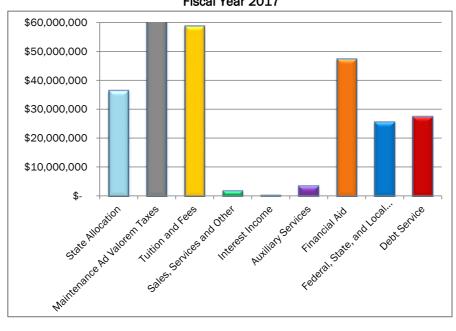

### SAN JACINTO COLLEGE DISTRICT Revenue by Category

Fiscal Year 2017

### **UNRESTRICTED REVENUE**

| State Allocation                 | \$<br>36,486,413 |                   |
|----------------------------------|------------------|-------------------|
| Maintenance Ad Valorem Tax       | 63,146,546       |                   |
| Tuition and Fees                 | 58,743,342       |                   |
| Sales and Services               | 1,717,933        |                   |
| Investment Income                | <br>105,979      |                   |
| Total Education and General      | 160,200,213      |                   |
| Auxiliary Services               | <br>3,373,075    |                   |
| Total Unrestricted Revenue       |                  | 163,573,288       |
| RESTRICTED REVENUE               |                  |                   |
| Financial Aid                    | 47,427,702       |                   |
| Federal, State, and Local Grants | 25,562,714       |                   |
| Debt Service                     | <br>27,502,805   |                   |
| Total Restricted                 |                  | <br>100,493,221   |
| Grand Total Revenue              |                  | \$<br>264,066,509 |