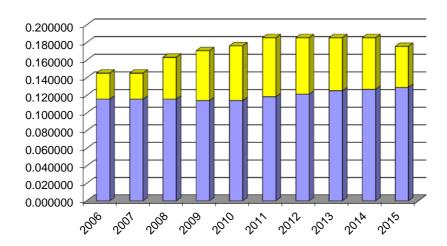

# SAN JACINTO COLLEGE DISTRICT MAJOR UNRESTRICTED REVENUE SOURCES TEN YEAR TREND

|             | State<br>Allocation | % of Total      | Maintenance<br>Ad Valorem | % of Total      |                | % of Total      |
|-------------|---------------------|-----------------|---------------------------|-----------------|----------------|-----------------|
| Fiscal Year | (w/o Benefits)      | (before grants) | Taxes                     | (before grants) | Tuition & Fees | (before grants) |
|             |                     |                 |                           |                 |                |                 |
| 2008        | 37,123,012          | 30.8%           | 39,000,000                | 32.3%           | 36,000,000     | 29.8%           |
| 2009        | 37,123,012          | 29.7%           | 43,500,000                | 34.8%           | 36,860,523     | 29.5%           |
| 2010        | 38,883,496          | 30.6%           | 42,135,000                | 33.1%           | 39,583,184     | 31.1%           |
| 2011        | 36,939,321          | 27.4%           | 43,821,000                | 32.5%           | 46,736,508     | 34.7%           |
| 2012        | 36,100,000          | 26.6%           | 43,836,000                | 32.4%           | 48,265,037     | 35.6%           |
| 2013        | 39,961,163          | 26.0%           | 45,321,755                | 31.9%           | 55,383,725     | 39.0%           |
| 2014        | 37,142,000          | 25.3%           | 52,192,000                | 35.5%           | 51,470,000     | 35.0%           |
| 2015        | 37,142,000          | 24.3%           | 55,125,000                | 36.1%           | 54,001,000     | 35.4%           |
| 2016        | 36,486,413          | 23.1%           | 59,125,000                | 37.4%           | 56,658,340     | 35.9%           |
| 2017        | 36,486,413          | 22.3%           | 63,146,546                | 38.6%           | 58,743,342     | 35.9%           |