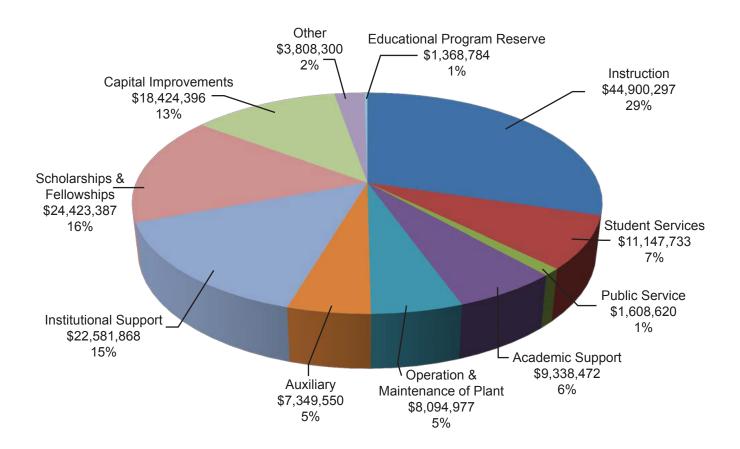

## Consolidated 2016-2017 Budget Expenditure Distribution by Source

|                                          | 2015-2016<br>Budget | 2016-2017<br>Budget | %    |
|------------------------------------------|---------------------|---------------------|------|
| Instruction                              | \$48,123,665        | \$44,900,297        | 29%  |
| Student Services                         | \$11,811,514        | \$11,147,733        | 7%   |
| Public Service                           | \$1,587,156         | \$1,608,620         | 1%   |
| Academic Support                         | \$9,641,101         | \$9,338,472         | 6%   |
| Physical Plant Operation and Maintenance | \$8,418,588         | \$8,094,977         | 5%   |
| Auxiliary                                | \$8,059,689         | \$7,349,550         | 5%   |
| Institutional Support                    | \$21,506,998        | \$22,581,868        | 15%  |
| Scholarships and Fellowships             | \$29,704,311        | \$24,423,387        | 16%  |
| Capital Improvements                     | \$23,028,565        | \$18,424,396        | 13%  |
| Other                                    | \$3,973,100         | \$3,808,300         | 2%   |
| Educational Program Reserve              | \$2,017,147         | \$1,368,784         | 1%   |
| Totals                                   | \$167,871,834       | \$153,046,384       | 100% |