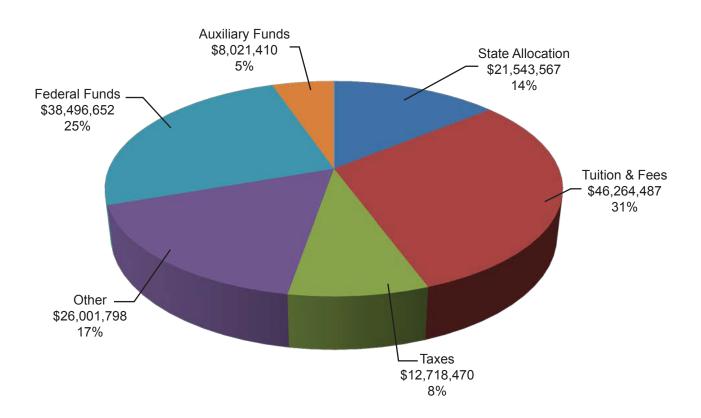

## Consolidated 2016-2017 Budget Revenue Distribution by Source

|                  | 2015-2016<br>Budget | 2016-2017<br>Budget | %    |
|------------------|---------------------|---------------------|------|
| State Allocation | \$21,805,393        | \$21,543,567        | 14%  |
| Tuition and Fees | \$51,113,402        | \$46,264,487        | 31%  |
| Taxes            | \$12,124,674        | \$12,718,470        | 8%   |
| Other            | \$28,409,436        | \$26,001,798        | 17%  |
| Federal Funds    | \$45,747,184        | \$38,496,652        | 25%  |
| Auxiliary Funds  | \$8,671,745         | \$8,021,410         | 5%   |
| Totals           | \$167,871,834       | \$153,046,384       | 100% |