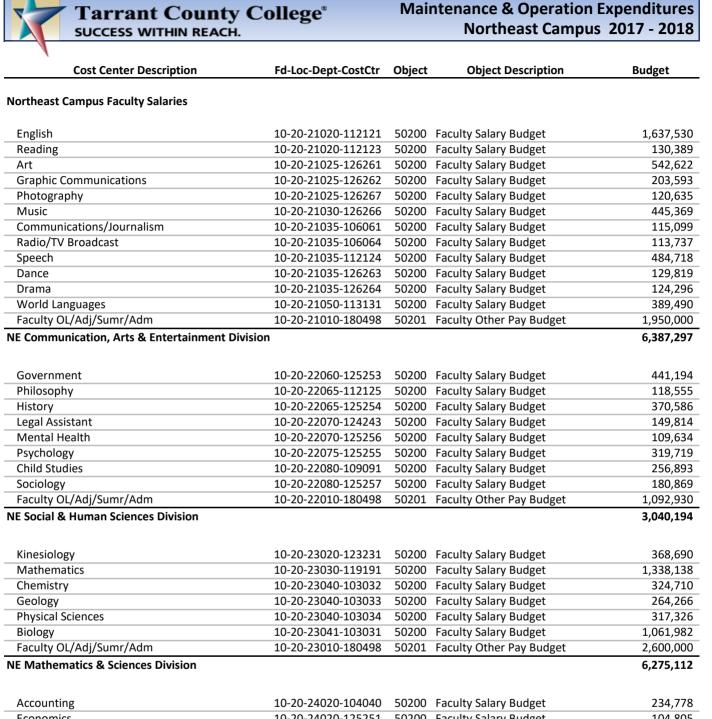

| 1 |
|---|
|   |
|   |

| FACULTY SALARIES                                                                                                                                                                                                                                                                                         |                                                                                                               |
|----------------------------------------------------------------------------------------------------------------------------------------------------------------------------------------------------------------------------------------------------------------------------------------------------------|---------------------------------------------------------------------------------------------------------------|
| Faculty Salaries - South Campus                                                                                                                                                                                                                                                                          | 14,162,098                                                                                                    |
| Faculty Salaries - Northeast Campus                                                                                                                                                                                                                                                                      | 20,153,382                                                                                                    |
| Faculty Salaries - Northwest Campus                                                                                                                                                                                                                                                                      | 15,587,001                                                                                                    |
| Faculty Salaries - Southeast Campus                                                                                                                                                                                                                                                                      | 16,577,867                                                                                                    |
| Faculty Salaries - Trinity River Campus                                                                                                                                                                                                                                                                  | 14,965,946                                                                                                    |
| Faculty Salaries - TCC Connect                                                                                                                                                                                                                                                                           | 7,034,565                                                                                                     |
| TOTAL FACULTY SALARIES                                                                                                                                                                                                                                                                                   | 88,480,859                                                                                                    |
| INSTRUCTIONAL OPERATING EXPENSES                                                                                                                                                                                                                                                                         |                                                                                                               |
| Division Expenses - South Campus                                                                                                                                                                                                                                                                         | 4,265,950                                                                                                     |
| Division Expenses - Northeast Campus                                                                                                                                                                                                                                                                     | 4,633,361                                                                                                     |
| Division Expenses - Northwest Campus                                                                                                                                                                                                                                                                     | 6,559,474                                                                                                     |
| Division Expenses - Southeast Campus                                                                                                                                                                                                                                                                     | 5,097,303                                                                                                     |
| Division Expenses - Trinity River Campus                                                                                                                                                                                                                                                                 | 4,146,645                                                                                                     |
| Division Expenses - TCC Connect                                                                                                                                                                                                                                                                          | 39,335                                                                                                        |
| Campus Support Services                                                                                                                                                                                                                                                                                  | 2,819,128                                                                                                     |
| District Support                                                                                                                                                                                                                                                                                         | 10,403,601                                                                                                    |
| TOTAL INSTRUCTIONAL OPERATING EXPENSES                                                                                                                                                                                                                                                                   | 37,964,797                                                                                                    |
|                                                                                                                                                                                                                                                                                                          |                                                                                                               |
| EQUIPMENT                                                                                                                                                                                                                                                                                                |                                                                                                               |
| Computer Equipment                                                                                                                                                                                                                                                                                       | 2,050,000                                                                                                     |
| -                                                                                                                                                                                                                                                                                                        | 2,050,000<br>1,256,848                                                                                        |
| Computer Equipment                                                                                                                                                                                                                                                                                       |                                                                                                               |
| Computer Equipment<br>Other Equipment<br>TOTAL EQUIPMENT<br>INSTRUCTIONAL ADMINISTRATION                                                                                                                                                                                                                 | 1,256,848<br>3,306,848                                                                                        |
| Computer Equipment<br>Other Equipment<br>TOTAL EQUIPMENT<br>INSTRUCTIONAL ADMINISTRATION<br>Campus President's Offices                                                                                                                                                                                   | 1,256,848<br>3,306,848<br>3,196,386                                                                           |
| Computer Equipment<br>Other Equipment<br>TOTAL EQUIPMENT<br>INSTRUCTIONAL ADMINISTRATION<br>Campus President's Offices<br>Campus Vice President's Offices                                                                                                                                                | 1,256,848<br>3,306,848<br>3,196,386<br>3,774,815                                                              |
| Computer Equipment<br>Other Equipment<br>TOTAL EQUIPMENT<br>INSTRUCTIONAL ADMINISTRATION<br>Campus President's Offices<br>Campus Vice President's Offices<br>Instructional Development                                                                                                                   | 1,256,848<br>3,306,848<br>3,196,386<br>3,774,815<br>103,575                                                   |
| Computer Equipment<br>Other Equipment<br>TOTAL EQUIPMENT<br>INSTRUCTIONAL ADMINISTRATION<br>Campus President's Offices<br>Campus Vice President's Offices                                                                                                                                                | 1,256,848<br>3,306,848<br>3,196,386<br>3,774,815                                                              |
| Computer Equipment<br>Other Equipment<br>TOTAL EQUIPMENT<br>INSTRUCTIONAL ADMINISTRATION<br>Campus President's Offices<br>Campus Vice President's Offices<br>Instructional Development                                                                                                                   | 1,256,848<br>3,306,848<br>3,196,386<br>3,774,815<br>103,575                                                   |
| Computer Equipment<br>Other Equipment<br>TOTAL EQUIPMENT<br>INSTRUCTIONAL ADMINISTRATION<br>Campus President's Offices<br>Campus Vice President's Offices<br>Instructional Development<br>eLearning<br>TOTAL INSTRUCTIONAL ADMINISTRATION<br>LEARNING RESOURCES                                          | 1,256,848<br>3,306,848<br>3,196,386<br>3,774,815<br>103,575<br>1,063,288<br>8,138,064                         |
| Computer Equipment<br>Other Equipment<br>TOTAL EQUIPMENT<br>INSTRUCTIONAL ADMINISTRATION<br>Campus President's Offices<br>Campus Vice President's Offices<br>Instructional Development<br>eLearning<br>TOTAL INSTRUCTIONAL ADMINISTRATION<br>LEARNING RESOURCES<br>Libraries                             | 1,256,848<br>3,306,848<br>3,196,386<br>3,774,815<br>103,575<br>1,063,288<br>8,138,064<br>4,340,169            |
| Computer Equipment<br>Other Equipment<br>TOTAL EQUIPMENT<br>INSTRUCTIONAL ADMINISTRATION<br>Campus President's Offices<br>Campus Vice President's Offices<br>Instructional Development<br>eLearning<br>TOTAL INSTRUCTIONAL ADMINISTRATION<br>LEARNING RESOURCES<br>Libraries<br>Technical Media Services | 1,256,848<br>3,306,848<br>3,196,386<br>3,774,815<br>103,575<br>1,063,288<br>8,138,064<br>4,340,169<br>830,330 |
| Computer Equipment<br>Other Equipment<br>TOTAL EQUIPMENT<br>INSTRUCTIONAL ADMINISTRATION<br>Campus President's Offices<br>Campus Vice President's Offices<br>Instructional Development<br>eLearning<br>TOTAL INSTRUCTIONAL ADMINISTRATION<br>LEARNING RESOURCES<br>Libraries                             | 1,256,848<br>3,306,848<br>3,196,386<br>3,774,815<br>103,575<br>1,063,288<br>8,138,064<br>4,340,169            |
| Computer Equipment<br>Other Equipment<br>TOTAL EQUIPMENT<br>INSTRUCTIONAL ADMINISTRATION<br>Campus President's Offices<br>Campus Vice President's Offices<br>Instructional Development<br>eLearning<br>TOTAL INSTRUCTIONAL ADMINISTRATION<br>LEARNING RESOURCES<br>Libraries<br>Technical Media Services | 1,256,848<br>3,306,848<br>3,196,386<br>3,774,815<br>103,575<br>1,063,288<br>8,138,064<br>4,340,169<br>830,330 |