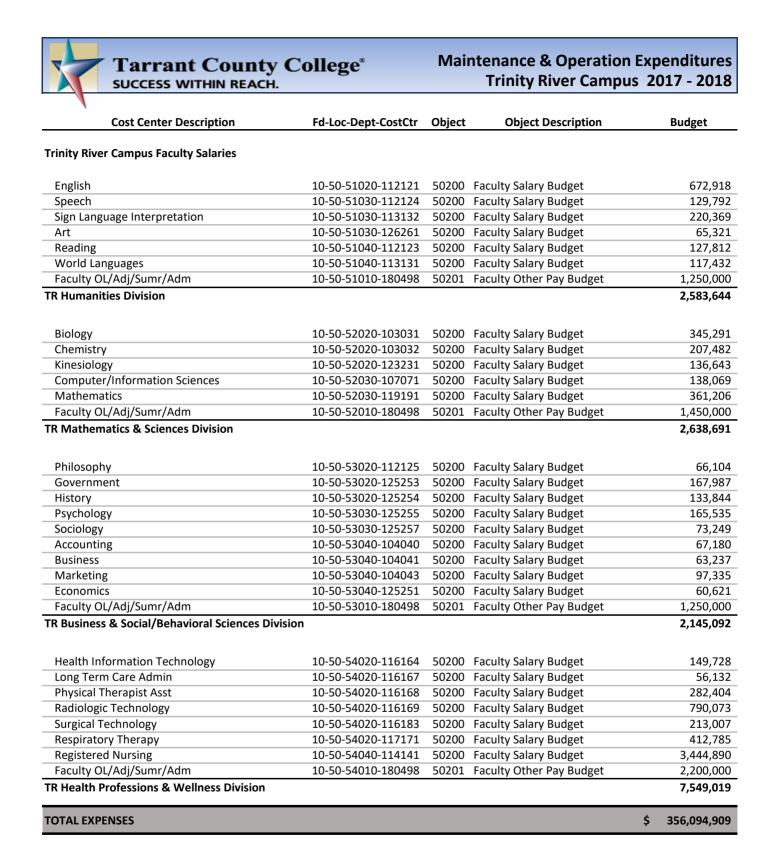

#### RESOLUTION

BE IT RESOLVED BY THE BOARD OF TRUSTEES OF THE TARRANT COUNTY COLLEGE DISTRICT THAT THE TARRANT COUNTY COLLEGE BUDGET FOR THE FISCAL YEAR 2017-2018 IN THE AMOUNT OF \$409,963,305 COMPRISED OF THE FOLLOWING AMOUNTS: \$356,094,909 FOR MAINTENANCE AND OPERATION; \$45,838,396 FOR RENEWAL AND REPLACEMENTS; \$2,100,000 FOR BUILDING FUND; AND \$5,930,000 FOR AUXILIARY ENTERPRISES BE APPROVED, AND THAT A CERTIFIED COPY OF THE BUDGET BE FILED WITH THE STATE AGENCIES AS REQUIRED BY LAW AND THAT SAID BUDGET BE INCLUDED BY REFERENCE IN ITS ENTIRETY AS A PART OF THE MINUTES OF THIS MEETING.